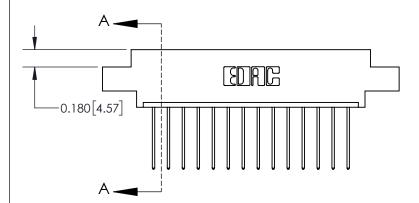

ISSUE NUMBER

ORIGINAL

1

| 837/887 Series High Temp Card Edge Connector<br>Contact Bend Detail |                                                              | ACAD REFERENCE NO. | 837 ENG MASTER   |               |
|---------------------------------------------------------------------|--------------------------------------------------------------|--------------------|------------------|---------------|
|                                                                     |                                                              | DRAWN: J.LEE       | DATE: OCT. 06/09 |               |
|                                                                     |                                                              | CHECKED:           | DATE:            |               |
| EDAC INC                                                            | ARE THE PROPERTY OF EDAC INC. AND                            | SCALE: NTS         | SHEET            | 2 <b>OF</b> 2 |
| TORONTO, ONTARIO CANADA                                             |                                                              | DRAWING NUMBER     | •                | ISSUE         |
| YOUR CONNECTION TO QUALITY & SERVICE                                | MANUFACTURE OR SALE OF APPARATUS WITHOUT WRITTEN PERMISSION. | 837 Assembly       |                  | 1             |