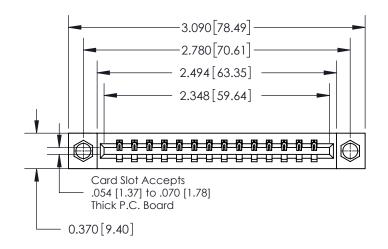

ISSUE NUMBER ORIGINAL

0.600 [15.24] 0.330[8.38] Card Slot .160 [4.06] Point of Contact **SECTION A-A** 

**See Accompanying Page for: Contact Bend Details** 

837/887 Series High Temp Card Edge Connector Part Number: 837-014-542-607