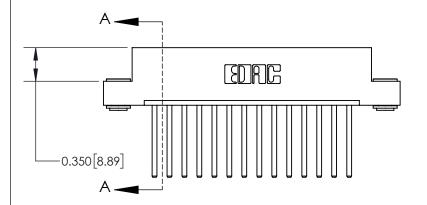

## **See Accompanying Page for:**

**Contact Bend Details** 

837/887 Series High Temp Card Edge Connector Part Number: 837-014-544-103

YOUR CONNECTION TO QUALITY & SERVICE

**EDAC INC** TORONTO, ONTARIO CANADA