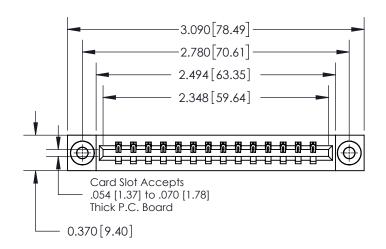

## **See Accompanying Page for:**

**Contact Bend Details** 

837/887 Series High Temp Card Edge Connector Part Number: 837-014-544-103

YOUR CONNECTION TO QUALITY & SERVICE

**EDAC INC** TORONTO, ONTARIO CANADA