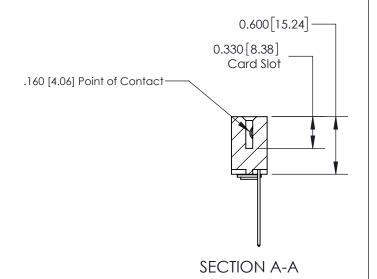

## **Contact Detail**

544-Wire Wrap .050x.025(1.27x0.64) - Tail LG=.750(19.05)

.156 [3.96] Contact Spacing x .200 [5.08] Row Spacing

THIS IS A C.A.D. GENERATED DRAWING DO NOT MAKE MANUAL REVISIONS TO MASTER.