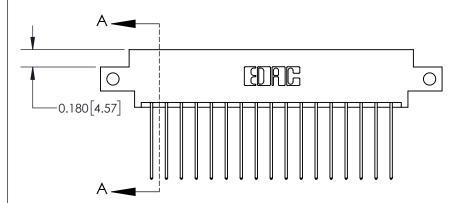

**Mounting Option** 

12-.128 (3.25) Dia. Side Mounting Holes

## **Contact Detail**

541-Wire Wrap .025 Sq.(0.64 Sq.) - Tail LG=.750(19.05)

.156 [3.96] Contact Spacing x .200 [5.08] Row Spacing

THIS IS A C.A.D. GENERATED DRAWING DO NOT MAKE MANUAL REVISIONS TO MASTER.