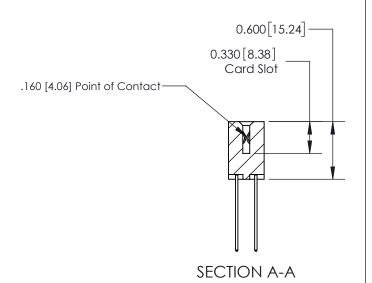

## **Contact Detail**

541-Wire Wrap .025 Sq.(0.64 Sq.) - Tail LG=.750(19.05)

.156 [3.96] Contact Spacing x .200 [5.08] Row Spacing

THIS IS A C.A.D. GENERATED DRAWING DO NOT MAKE MANUAL REVISIONS TO MASTER.