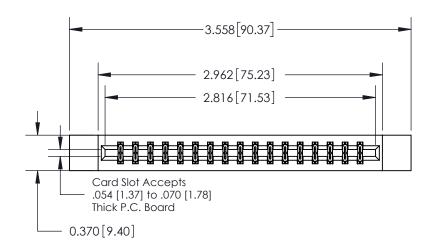

**Mounting Option** 

12-.128 (3.25) Dia. Side Mounting Holes

## **Contact Detail**

541-Wire Wrap .025 Sq.(0.64 Sq.) - Tail LG=.750(19.05)

.156 [3.96] Contact Spacing x .200 [5.08] Row Spacing





THIS IS A C.A.D. GENERATED DRAWING DO NOT MAKE MANUAL REVISIONS TO MASTER.



ISSUE NUMBER

ORIGINAL



## **See Accompanying Page for:**

**Contact Bend Details** 

837/887 Series High Temp Card Edge Connector Part Number: 837-034-541-812

YOUR CONNECTION TO QUALITY & SERVICE

**EDAC INC** TORONTO, ONTARIO CANADA

THESE DRAWINGS AND SPECIFICATIONS ARE THE PROPERTY OF EDAC INC.,AND SHALL NOT BE REPRODUCED, OR COPIED OR USED AS THE BASIS FOR THE MANUFACTURE OR SALE OF APPARATUS WITHOUT WRITTEN PERMISSION.

| ACAD REFERENCE NO. | 837 ENG MASTER   |  |  |
|--------------------|------------------|--|--|
| DRAWN: J.LEE       | DATE: OCT. 06/09 |  |  |
| CHECKED:           | DATE:            |  |  |
| SCALE: NTS         | SHEET 1 OF 2     |  |  |
| DRAWING NUMBER     | ISSUE            |  |