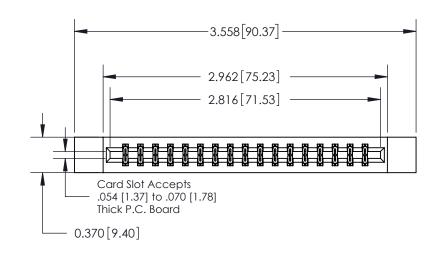

ORIGINAL

837/887 Series High Temp Card Edge Connector Part Number: 837-034-556-212

YOUR CONNECTION TO QUALITY & SERVICE

**EDAC INC** TORONTO, ONTARIO CANADA

THESE DRAWINGS AND SPECIFICATIONS ARE THE PROPERTY OF EDAC INC.,AND SHALL NOT BE REPRODUCED, OR COPIED OR USED AS THE BASIS FOR THE MANUFACTURE OR SALE OF APPARATUS WITHOUT WRITTEN PERMISSION.

| ACAD REFERENCE NO. 837 ENG MAS |                  |  |  |
|--------------------------------|------------------|--|--|
| DRAWN: J.LEE                   | DATE: OCT. 06/09 |  |  |
| CHECKED:                       | DATE:            |  |  |
| SCALE: NTS                     | SHEET 1 OF 2     |  |  |
| DRAWING NUMBER                 | ISSUE            |  |  |
| 837 Assembly                   | 1                |  |  |