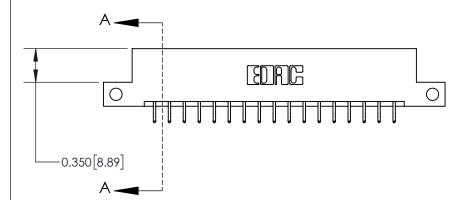

**Mounting Option** 

12-.128 (3.25) Dia. Side Mounting Holes

ORIGINAL

837/887 Series High Temp Card Edge Connector Part Number: 837-034-556-212

YOUR CONNECTION TO QUALITY & SERVICE

**EDAC INC** TORONTO, ONTARIO CANADA

THESE DRAWINGS AND SPECIFICATIONS ARE THE PROPERTY OF EDAC INC.,AND SHALL NOT BE REPRODUCED, OR COPIED OR USED AS THE BASIS FOR THE MANUFACTURE OR SALE OF APPARATUS WITHOUT WRITTEN PERMISSION.

| ACAD REFERENCE NO. 837 ENG MAS |                  |  |  |
|--------------------------------|------------------|--|--|
| DRAWN: J.LEE                   | DATE: OCT. 06/09 |  |  |
| CHECKED:                       | DATE:            |  |  |
| SCALE: NTS                     | SHEET 1 OF 2     |  |  |
| DRAWING NUMBER                 | ISSUE            |  |  |
| 837 Assembly                   | 1                |  |  |