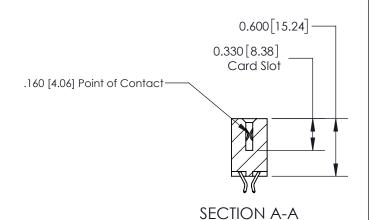

## **Contact Detail**

556-Extender Board Bend (Code 520 Contacts)

.156 [3.96] Contact Spacing x .200 [5.08] Row Spacing

THIS IS A C.A.D. GENERATED DRAWING DO NOT MAKE MANUAL REVISIONS TO MASTER.

ISSUE NUMBER

**See Accompanying Page for:** 

**Contact Bend Details** 

ISSUE NUMBER

ORIGINAL

1

| 837/887 Series High Temp Card Edge Connector<br>Contact Bend Detail |                                                                                                                                    | ACAD REFERENCE NO. | 837 ENG MASTER   |               |
|---------------------------------------------------------------------|------------------------------------------------------------------------------------------------------------------------------------|--------------------|------------------|---------------|
|                                                                     |                                                                                                                                    | DRAWN: J.LEE       | DATE: OCT. 06/09 |               |
|                                                                     |                                                                                                                                    | CHECKED:           | DATE:            |               |
| EDAC INC                                                            | THESE DRAWINGS AND SPECIFICATIONS ARE THE PROPERTY OF EDAC INC.,AND SHALL NOT BE REPRODUCED,OR COPIED OR USED AS THE BASIS FOR THE | SCALE: NTS         | SHEET            | 2 <b>OF</b> 2 |
| TORONTO, ONTARIO CANADA                                             |                                                                                                                                    | DRAWING NUMBER     | •                | ISSUE         |
| YOUR CONNECTION TO QUALITY & SERVICE                                | MANUFACTURE OR SALE OF APPARATUS WITHOUT WRITTEN PERMISSION.                                                                       | 837 Assembly       |                  | 1             |