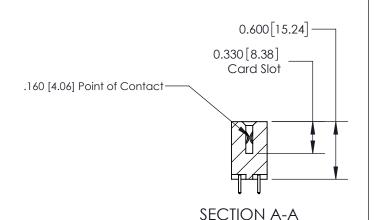

## **Contact Detail**

521-P.C. Tail .025 Sq.(0.64 Sq.) - Tail LG=.150(3.81) .156 [3.96] Contact Spacing x .200 [5.08] Row Spacing

-3.714[94.34] -3.404[86.46]-3.118[79.20] -2.972 [75.49] -Card Slot Accepts .054 [1.37] to .070 [1.78] Thick P.C. Board