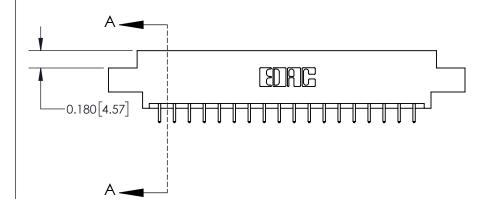

THIS IS A C.A.D. GENERATED DRAWING DO NOT MAKE MANUAL REVISIONS TO MASTER.

ISSUE NUMBER

ORIGINAL

**See Accompanying Page for:** 

**Contact Bend Details** 

0.370 [9.40]

837/887 Series High Temp Card Edge Connector Part Number: 837-036-521-807

## **Contact Detail**

521-P.C. Tail .025 Sq.(0.64 Sq.) - Tail LG=.150(3.81) .156 [3.96] Contact Spacing x .200 [5.08] Row Spacing

-3.714[94.34] -3.404[86.46]-3.118[79.20] -2.972 [75.49] -Card Slot Accepts .054 [1.37] to .070 [1.78] Thick P.C. Board