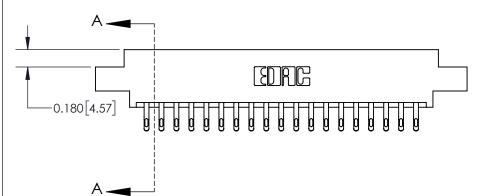

**Mounting Option** 

02-.128 (3.25) Dia. Mounting Holes

## **Contact Detail**

555-Extender Board Bend (Code 500 Contacts)

.156 [3.96] Contact Spacing x .200 [5.08] Row Spacing





THIS IS A C.A.D. GENERATED DRAWING DO NOT MAKE MANUAL REVISIONS TO MASTER.



ISSUE NUMBER

ORIGINAL



**See Accompanying Page for:** 

**Contact Bend Details** 

837/887 Series High Temp Card Edge Connector Part Number: 837-038-555-802

YOUR CONNECTION TO QUALITY & SERVICE

**EDAC INC** TORONTO, ONTARIO CANADA

THESE DRAWINGS AND SPECIFICATIONS ARE THE PROPERTY OF EDAC INC.,AND SHALL NOT BE REPRODUCED, OR COPIED OR USED AS THE BASIS FOR THE MANUFACTURE OR SALE OF APPARATUS WITHOUT WRITTEN PERMISSION.

| ACAD REFERENCE NO. 837 ENG MAST |                  |  |  |
|---------------------------------|------------------|--|--|
| DRAWN: J.LEE                    | DATE: OCT. 06/09 |  |  |
| CHECKED:                        | DATE:            |  |  |
| SCALE: NTS                      | SHEET 1 O