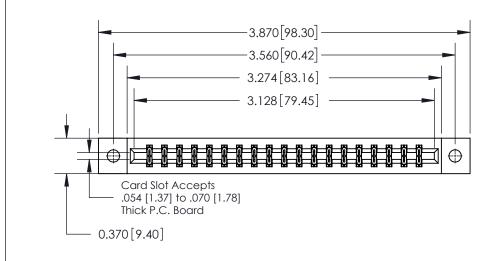

ORIGINAL

**See Accompanying Page for:** 

**Contact Bend Details** 

837/887 Series High Temp Card Edge Connector Part Number: 837-038-555-802

YOUR CONNECTION TO QUALITY & SERVICE

**EDAC INC** TORONTO, ONTARIO CANADA