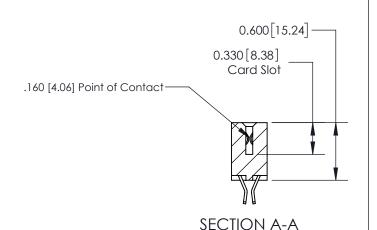

## **Contact Detail**

555-Extender Board Bend (Code 500 Contacts)

.156 [3.96] Contact Spacing x .200 [5.08] Row Spacing

THIS IS A C.A.D. GENERATED DRAWING DO NOT MAKE MANUAL REVISIONS TO MASTER.

ISSUE NUMBER