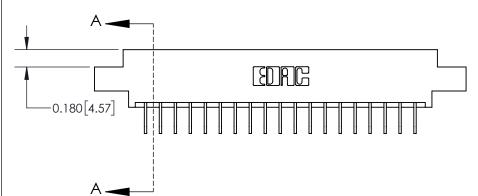

ISSUE NUMBER

ORIGINAL

1

| 837/887 Series High Temp Card Edge Connector<br>Contact Bend Detail |                                                                                                                                                                                                 | ACAD REFERENCE NO. | 837 ENG MASTER   |               |
|---------------------------------------------------------------------|-------------------------------------------------------------------------------------------------------------------------------------------------------------------------------------------------|--------------------|------------------|---------------|
|                                                                     |                                                                                                                                                                                                 | DRAWN: J.LEE       | DATE: OCT. 06/09 |               |
|                                                                     |                                                                                                                                                                                                 | CHECKED:           | DATE:            |               |
| EDAC INC                                                            | THESE DRAWINGS AND SPECIFICATIONS ARE THE PROPERTY OF EDAC INC.,AND SHALL NOT BE REPRODUCED,OR COPIED OR USED AS THE BASIS FOR THE MANUFACTURE OR SALE OF APPARATUS WITHOUT WRITTEN PERMISSION. | SCALE: NTS         | SHEET            | 2 <b>OF</b> 2 |
| TORONTO, ONTARIO CANADA                                             |                                                                                                                                                                                                 | DRAWING NUMBER     | •                | ISSUE         |
| YOUR CONNECTION TO QUALITY & SERVICE                                |                                                                                                                                                                                                 | 837 Assembly       |                  | 1             |