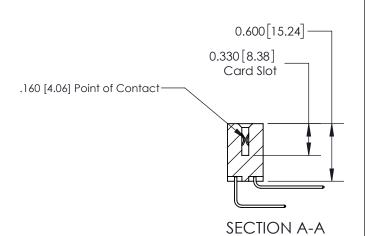

ISSUE NUMBER

ORIGINAL

1

| 837/887 Series High Temp Card Edge Connector<br>Contact Bend Detail |                                                                                                                                                                                                 | ACAD REFERENCE NO. | 837 ENG MASTER   |               |
|---------------------------------------------------------------------|-------------------------------------------------------------------------------------------------------------------------------------------------------------------------------------------------|--------------------|------------------|---------------|
|                                                                     |                                                                                                                                                                                                 | DRAWN: J.LEE       | DATE: OCT. 06/09 |               |
|                                                                     |                                                                                                                                                                                                 | CHECKED:           | DATE:            |               |
| EDAC INC                                                            | THESE DRAWINGS AND SPECIFICATIONS ARE THE PROPERTY OF EDAC INC.,AND SHALL NOT BE REPRODUCED,OR COPIED OR USED AS THE BASIS FOR THE MANUFACTURE OR SALE OF APPARATUS WITHOUT WRITTEN PERMISSION. | SCALE: NTS         | SHEET            | 2 <b>OF</b> 2 |
| TORONTO, ONTARIO CANADA                                             |                                                                                                                                                                                                 | DRAWING NUMBER     | •                | ISSUE         |
| YOUR CONNECTION TO QUALITY & SERVICE                                |                                                                                                                                                                                                 | 837 Assembly       |                  | 1             |