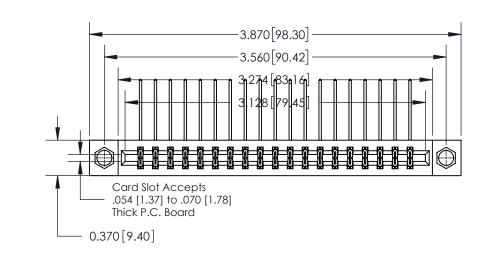

**Mounting Option** 

07-M3-0.5 Metric Threaded Inserts

## **Contact Detail**

558-90 Degree Bend (Code 541 Contacts)

.156 [3.96] Contact Spacing x .200 [5.08] Row Spacing

THIS IS A C.A.D. GENERATED DRAWING DO NOT MAKE MANUAL REVISIONS TO MASTER.

ISSUE NUMBER ORIGINAL

**See Accompanying Page for:** 

**Contact Bend Details** 

837/887 Series High Temp Card Edge Connector Part Number: 837-038-558-807

YOUR CONNECTION TO QUALITY & SERVICE

**EDAC INC** TORONTO, ONTARIO CANADA