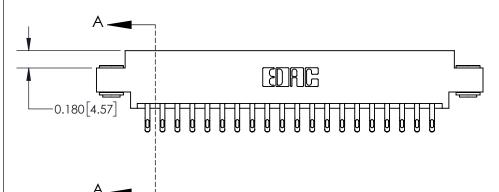

ORIGINAL

837/887 Series High Temp Card Edge Connector Part Number: 837-040-555-803

YOUR CONNECTION TO QUALITY & SERVICE

**EDAC INC** TORONTO, ONTARIO CANADA

THESE DRAWINGS AND SPECIFICATIONS ARE THE PROPERTY OF EDAC INC.,AND SHALL NOT BE REPRODUCED, OR COPIED OR USED AS THE BASIS FOR THE MANUFACTURE OR SALE OF APPARATUS WITHOUT WRITTEN PERMISSION.

| ACAD REFERENCE NO. 837 ENG MASTE |                  |  |  |
|----------------------------------|------------------|--|--|
| DRAWN: J.LEE                     | DATE: OCT. 06/09 |  |  |
| CHECKED:                         | DATE:            |  |  |
| SCALE: NTS                       | SHEET 1 OF 2     |  |  |
| DRAWING NUMBER                   | ISSUE            |  |  |
| 837 Assembly                     | 1                |  |  |