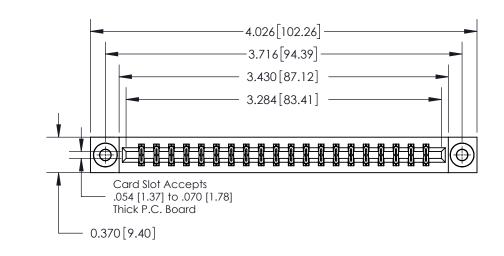

**Mounting Option** 

03-.116 (2.95) I.D. Floating Eyelets

ORIGINAL

837/887 Series High Temp Card Edge Connector Part Number: 837-040-555-803

YOUR CONNECTION TO QUALITY & SERVICE

**EDAC INC** TORONTO, ONTARIO CANADA

THESE DRAWINGS AND SPECIFICATIONS ARE THE PROPERTY OF EDAC INC.,AND SHALL NOT BE REPRODUCED, OR COPIED OR USED AS THE BASIS FOR THE MANUFACTURE OR SALE OF APPARATUS WITHOUT WRITTEN PERMISSION.

| ACAD REFERENCE NO. 837 ENG MASTE |                  |  |  |
|----------------------------------|------------------|--|--|
| DRAWN: J.LEE                     | DATE: OCT. 06/09 |  |  |
| CHECKED:                         | DATE:            |  |  |
| SCALE: NTS                       | SHEET 1 OF 2     |  |  |
| DRAWING NUMBER                   | ISSUE            |  |  |
| 837 Assembly                     | 1                |  |  |