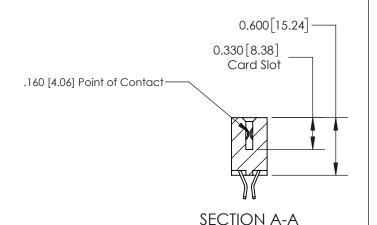

## **Contact Detail**

555-Extender Board Bend (Code 500 Contacts)

.156 [3.96] Contact Spacing x .200 [5.08] Row Spacing

THIS IS A C.A.D. GENERATED DRAWING DO NOT MAKE MANUAL REVISIONS TO MASTER.

ISSUE NUMBER

**See Accompanying Page for: Contact Bend Details** 

ISSUE NUMBER

ORIGINAL

1

| 837/887 Series High Temp Card Edge Connector<br>Contact Bend Detail |                                                                                                                                                                          | ACAD REFERENCE NO. | 837 ENG MASTER   |       |
|---------------------------------------------------------------------|--------------------------------------------------------------------------------------------------------------------------------------------------------------------------|--------------------|------------------|-------|
|                                                                     |                                                                                                                                                                          | DRAWN: J.LEE       | DATE: OCT. 06/09 |       |
|                                                                     |                                                                                                                                                                          | CHECKED:           | DATE:            |       |
| EDAC INC THESE DRAWINGS AND SPECIFICATIONS                          | SCALE: NTS                                                                                                                                                               | SHEET              | 2 <b>OF</b> 2    |       |
| TORONTO, ONTARIO                                                    | TORONTO, ONTARIO  CANADA  TORONTO, ONTARIO  CANADA  TORONTO, ONTARIO  SHALL NOT BE REPRODUCED, OR COPIED  OR USED AS THE BASIS FOR THE  MANUFACTURE OR SALE OF APPARATUS | DRAWING NUMBER     | •                | ISSUE |
| YOUR CONNECTION TO QUALITY & SERVICE                                |                                                                                                                                                                          | 837 Assembly       |                  | 1     |