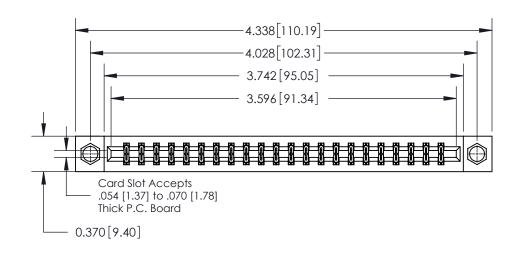

**Mounting Option** 

08-#4-40 Unified Threaded Inserts

## **Contact Detail**

542-Wire Wrap .025 Sq.(0.64 Sq.) - Tail LG=.645(16.38)

.156 [3.96] Contact Spacing x .200 [5.08] Row Spacing

THIS IS A C.A.D. GENERATED DRAWING DO NOT MAKE MANUAL REVISIONS TO MASTER.

ISSUE NUMBER ORIGINAL

0.600 [15.24] 0.330[8.38] Card Slot .160 [4.06] Point of Contact **SECTION A-A** 

**See Accompanying Page for: Contact Bend Details** 

837/887 Series High Temp Card Edge Connector Part Number: 837-044-542-208