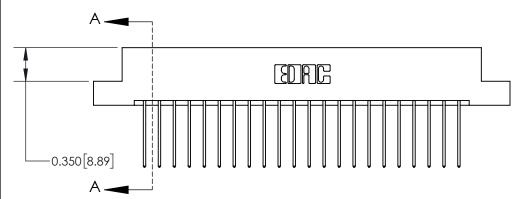

ISSUE NUMBER

ORIGINAL

1

| 837/887 Series High Temp Card Edge Connector<br>Contact Bend Detail |                                                                                                                                    | ACAD REFERENCE NO. | 837 ENG MASTER   |               |
|---------------------------------------------------------------------|------------------------------------------------------------------------------------------------------------------------------------|--------------------|------------------|---------------|
|                                                                     |                                                                                                                                    | DRAWN: J.LEE       | DATE: OCT. 06/09 |               |
|                                                                     |                                                                                                                                    | CHECKED:           | DATE:            |               |
| EDAC INC                                                            | THESE DRAWINGS AND SPECIFICATIONS ARE THE PROPERTY OF EDAC INC.,AND SHALL NOT BE REPRODUCED,OR COPIED OR USED AS THE BASIS FOR THE | SCALE: NTS         | SHEET            | 2 <b>OF</b> 2 |
| TORONTO, ONTARIO CANADA                                             |                                                                                                                                    | DRAWING NUMBER     | •                | ISSUE         |
| YOUR CONNECTION TO QUALITY & SERVICE                                | MANUFACTURE OR SALE OF APPARATUS WITHOUT WRITTEN PERMISSION.                                                                       | 837 Assembly       |                  | 1             |