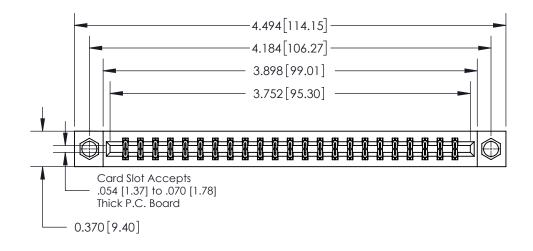

**Mounting Option** 

08-#4-40 Unified Threaded Inserts

## **Contact Detail**

520-P.C. Tail .030x.018(0.76x0.46) - Tail LG=.175(4.45)

.156 [3.96] Contact Spacing x .200 [5.08] Row Spacing

THIS IS A C.A.D. GENERATED DRAWING DO NOT MAKE MANUAL REVISIONS TO MASTER.

ISSUE NUMBER

ORIGINAL

**See Accompanying Page for:** 

**Contact Bend Details** 

| 837/887 Series High Temp Card Edge Connector |
|----------------------------------------------|
| Part Number: 837-046-520-208                 |