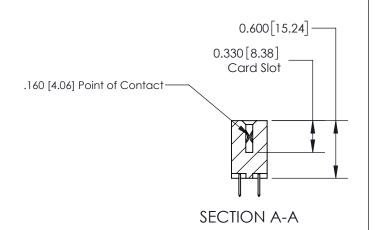

ISSUE NUMBER

ORIGINAL

**See Accompanying Page for:** 

**Contact Bend Details** 

| 837/887 Series High Temp Card Edge Connector |
|----------------------------------------------|
| Part Number: 837-046-520-208                 |

ISSUE NUMBER

ORIGINAL

1

| 837/887 Series High Temp Card Edge Connector<br>Contact Bend Detail |                                                                                                        | ACAD REFERENCE NO. | 837 ENG MASTER   |               |
|---------------------------------------------------------------------|--------------------------------------------------------------------------------------------------------|--------------------|------------------|---------------|
|                                                                     |                                                                                                        | DRAWN: J.LEE       | DATE: OCT. 06/09 |               |
|                                                                     |                                                                                                        | CHECKED:           | DATE:            |               |
| EDAC INC                                                            |                                                                                                        | SCALE: NTS         | SHEET            | 2 <b>OF</b> 2 |
| TORONTO, ONTARIO CANADA                                             | ARE THE PROPERTY OF EDAC INC.,AND<br>SHALL NOT BE REPRODUCED,OR COPIED<br>OR USED AS THE BASIS FOR THE | DRAWING NUMBER     | •                | ISSUE         |
| MANUFACTURE OR S                                                    | MANUFACTURE OR SALE OF APPARATUS WITHOUT WRITTEN PERMISSION.                                           | 837 Assembly       |                  | 1             |