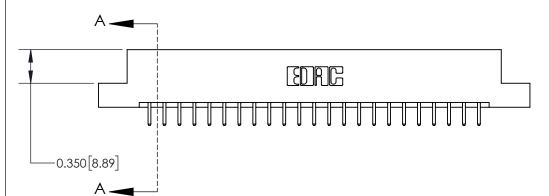

ISSUE NUMBER

ORIGINAL

**See Accompanying Page for:** 

**Contact Bend Details** 

| 837/887 Series High Temp Card Edge Connector |
|----------------------------------------------|
| Part Number: 837-046-520-208                 |

ISSUE NUMBER

ORIGINAL

1

| 837/887 Series High Temp Card Edge Connector<br>Contact Bend Detail |                                                                                                        | ACAD REFERENCE NO. | 837 ENG MASTER   |               |
|---------------------------------------------------------------------|--------------------------------------------------------------------------------------------------------|--------------------|------------------|---------------|
|                                                                     |                                                                                                        | DRAWN: J.LEE       | DATE: OCT. 06/09 |               |
|                                                                     |                                                                                                        | CHECKED:           | DATE:            |               |
| EDAC INC                                                            |                                                                                                        | SCALE: NTS         | SHEET            | 2 <b>OF</b> 2 |
| TORONTO, ONTARIO CANADA                                             | ARE THE PROPERTY OF EDAC INC.,AND<br>SHALL NOT BE REPRODUCED,OR COPIED<br>OR USED AS THE BASIS FOR THE | DRAWING NUMBER     | •                | ISSUE         |
| MANUFACTURE OR S                                                    | MANUFACTURE OR SALE OF APPARATUS WITHOUT WRITTEN PERMISSION.                                           | 837 Assembly       |                  | 1             |