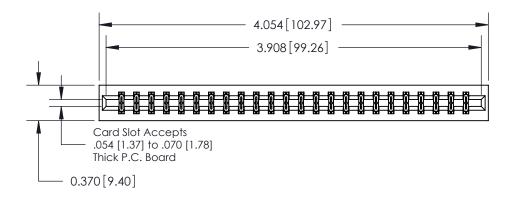

## **Contact Detail**

524-P.C. Tail .018 Sq.(0.46 Sq.) - Tail LG=.175(4.45) .156 [3.96] Contact Spacing x .200 [5.08] Row Spacing THIS IS A C.A.D. GENERATED DRAWING DO NOT MAKE MANUAL REVISIONS TO MASTER.