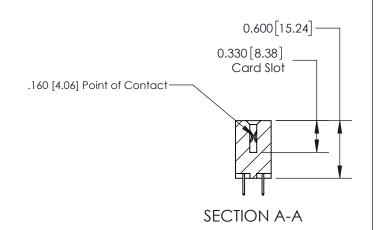

## **Contact Detail**

524-P.C. Tail .018 Sq.(0.46 Sq.) - Tail LG=.175(4.45) .156 [3.96] Contact Spacing x .200 [5.08] Row Spacing THIS IS A C.A.D. GENERATED DRAWING DO NOT MAKE MANUAL REVISIONS TO MASTER.