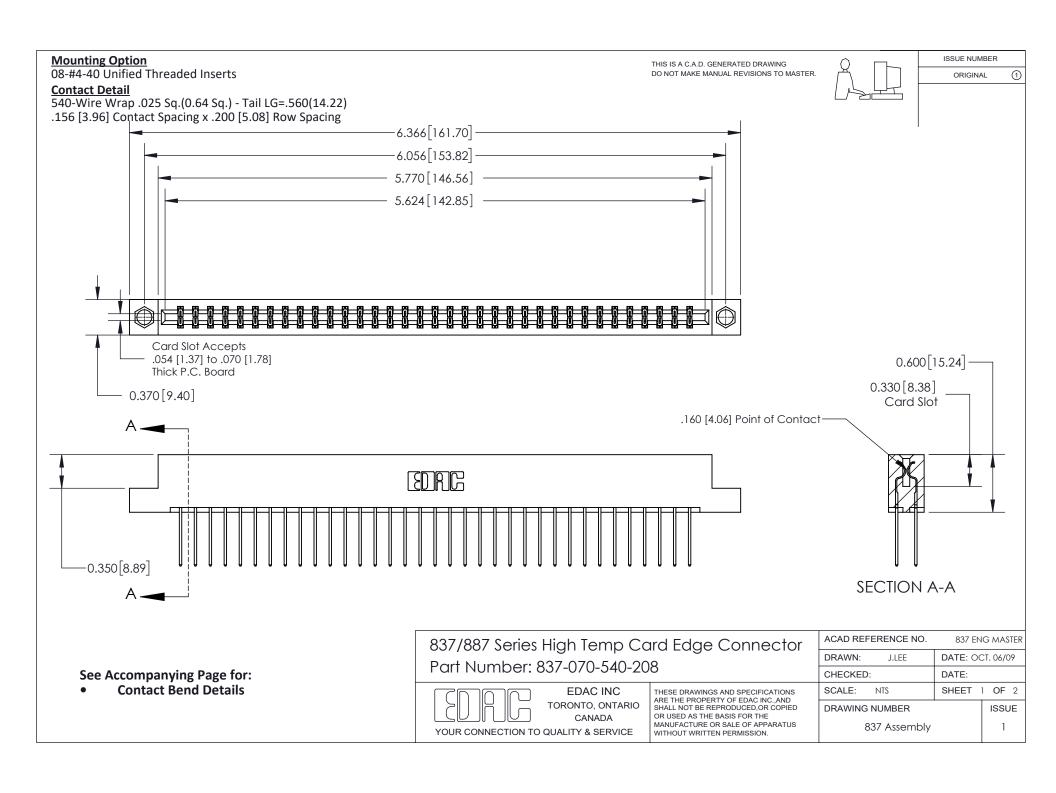

ISSUE NUMBER

ORIGINAL

1



| 837/887 Series High Temp Card Edge Connector<br>Contact Bend Detail |                                                                                                                                                                                                   | ACAD REFERENCE NO. 837 EN |                  | 3 MASTER      |
|---------------------------------------------------------------------|---------------------------------------------------------------------------------------------------------------------------------------------------------------------------------------------------|---------------------------|------------------|---------------|
|                                                                     |