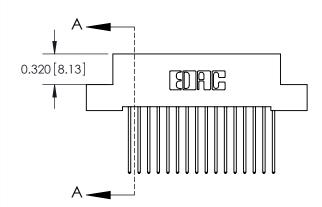

**SECTION A-A** 

842 Assembly

THIS IS A C.A.D. GENERATED DRAWING DO NOT MAKE MANUAL REVISIONS TO MASTER.

ISSUE NUMBER

ORIGINAL

1

| 842/892 Series High Temp C           | ACAD REFERENCE NO. 842 ENG MASTER                                                                                                                             |                |          |                         |  |
|--------------------------------------|---------------------------------------------------------------------------------------------------------------------------------------------------------------|----------------|----------|-------------------------|--|
| Contact Bend Detail                  |                                                                                                                                                               | DRAWN: J.LEE   | DATE: OC | DATE: <b>OCT. 06/09</b> |  |
|                                      |                                                                                                                                                               | CHECKED:       | DATE:    | DATE:                   |  |
| EDAC INC                             | THESE DRAWINGS AND SPECIFICATIONS                                                                                                                             | SCALE: NTS     | SHEET    | SHEET 2 OF 3            |  |
| TORONTO, ONTARIO                     | ARE THE PROPERTY OF EDAC INC.,AND SHALL NOT BE REPRODUCED,OR COPIED OR USED AS THE BASIS FOR THE MANUFACTURE OR SALE OF APPARATUS WITHOUT WRITTEN PERMISSION. | DRAWING NUMBER | •        | ISSUE                   |  |
| YOUR CONNECTION TO QUALITY & SERVICE |                                                                                                                                                               | 842 Assemb     | ly       | 1                       |  |