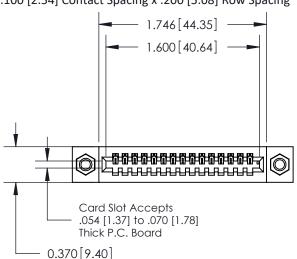

.240 [6.10] Point of Contact-

842/892 Series High Temp Card Edge Connector Part Number: 842-016-542-107

YOUR CONNECTION TO QUALITY & SERVICE

|  | ACAD REFERENCE NO | . 842 ENG MASTER |  |  |  |
|--|-------------------|------------------|--|--|--|
|  | DRAWN: J.LEE      | DATE: OCT. 06/09 |  |  |  |
|  | CHECKED:          | DATE:            |  |  |  |
|  | SCALE: NTS        | SHEET 1 OF 3     |  |  |  |
|  | DRAWING NUMBER    | ISSUE            |  |  |  |