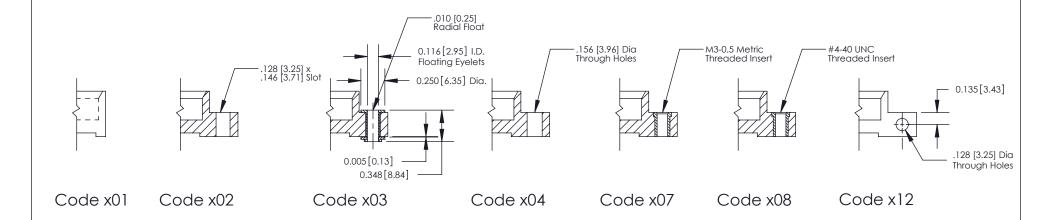

**Mounting Option** 

07-M3-0.5 Metric Threaded Inserts

THIS IS A C.A.D. GENERATED DRAWING DO NOT MAKE MANUAL REVISIONS TO MASTER

SSUE NUMBER

DRIGINAL

1

| 842/892 Series High Temp Card Edge Connector<br>Mounting Options |                                                                                                                                                                                                 | ACAD REFERENCE NO. 842 ENG MASTER |             |         |           |
|------------------------------------------------------------------|-------------------------------------------------------------------------------------------------------------------------------------------------------------------------------------------------|-----------------------------------|-------------|---------|-----------|
|                                                                  |                                                                                                                                                                                                 | DRAWN:                            | J.LEE       | DATE: O | CT. 06/09 |
|                                                                  |                                                                                                                                                                                                 | CHECKED:                          |             | DATE:   |           |
| TORONTO, ONTARIO CANADA                                          | THESE DRAWINGS AND SPECIFICATIONS ARE THE PROPERTY OF EDAC INC.,AND SHALL NOT BE REPRODUCED,OR COPIED OR USED AS THE BASIS FOR THE MANUFACTURE OR SALE OF APPARATUS WITHOUT WRITTEN PERMISSION. | SCALE:                            | NTS         | SHEET : | 3 OF 3    |
|                                                                  |                                                                                                                                                                                                 | DRAWING                           | NUMBER      |         | ISSUE     |
|                                                                  |                                                                                                                                                                                                 | 8                                 | 42 Assembly |         | 1         |