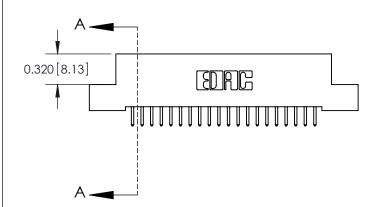

SECTION A-A

YOUR CONNECTION TO QUALITY & SERVICE

842 Assembly

842 ENG MASTER

**See Accompanying Pages for: Contact Bend Details** 

**Mounting Options** 

THIS IS A C.A.D. GENERATED DRAWING DO NOT MAKE MANUAL REVISIONS TO MASTER.