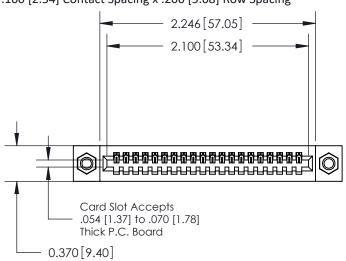

842/892 Series High Temp Card Edge Connector Part Number: 842-020-521-107

CANADA

| DRAWN: J.LEE   | DATE: <b>OCT. 06/09</b> |
|----------------|-------------------------|
| CHECKED:       | DATE:                   |
| SCALE: NTS     | SHEET 1 OF 3            |
| DRAWING NUMBER | ISSUE                   |
| 0.40. 4        | ١,,                     |

SECTION A-A

YOUR CONNECTION TO QUALITY & SERVICE

842 Assembly

842 ENG MASTER

**See Accompanying Pages for: Contact Bend Details** 

**Mounting Options** 

THIS IS A C.A.D. GENERATED DRAWING DO NOT MAKE MANUAL REVISIONS TO MASTER.