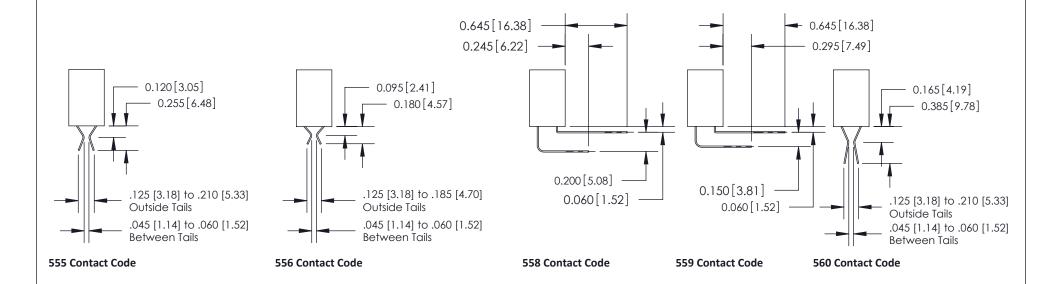

## **Mounting Option Contact Detail**

07-M3-0.5 Metric Threaded Inserts

521-P.C. Tail .025 Sq.(0.64 Sq.) - Tail LG=.160(4.06) .100 [2.54] Contact Spacing x .200 [5.08] Row Spacing

.240 [6.10] Point of Contact-

ISSUE NUMBER

ORIGINAL

1

| 842/892 Series High Temp Card Edge Connector<br>Contact Bend Detail |                                                                                                                                    | ACAD REFERENCE NO. 842 ENG MASTER |          |                         |  |
|---------------------------------------------------------------------|------------------------------------------------------------------------------------------------------------------------------------|-----------------------------------|----------|-------------------------|--|
|                                                                     |                                                                                                                                    | DRAWN: J.LEE                      | DATE: OC | DATE: <b>OCT.</b> 06/09 |  |
|                                                                     |                                                                                                                                    | CHECKED:                          | DATE:    | DATE:                   |  |
| EDAC INC                                                            | THESE DRAWINGS AND SPECIFICATIONS ARE THE PROPERTY OF EDAC INC.,AND SHALL NOT BE REPRODUCED,OR COPIED OR USED AS THE BASIS FOR THE | SCALE: NTS                        | SHEET    | 2 OF 3                  |  |
| TORONTO, ONTARIO                                                    |                                                                                                                                    | DRAWING NUMBER                    | •        | ISSUE                   |  |
| YOUR CONNECTION TO QUALITY & SERVICE                                | MANUFACTURE OR SALE OF APPARATUS                                                                                                   | 842 Assemb                        | ly       | 1                       |  |