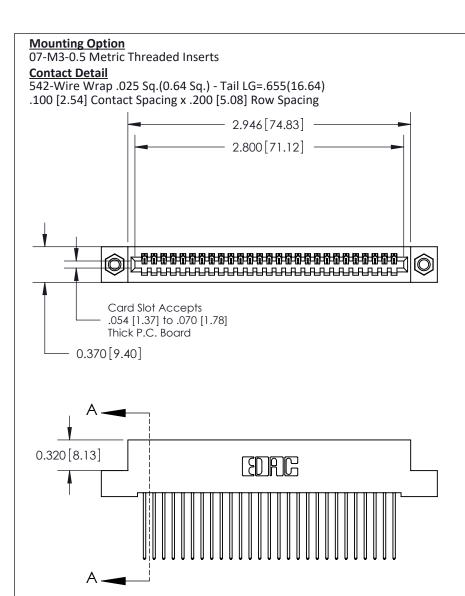

THIS IS A C.A.D. GENERATED DRAWING
DO NOT MAKE MANUAL REVISIONS TO MASTER

ISSUE NUMBER

ORIGINAL

1

| 842/892 Series High Temp Card Edge Con<br>Mounting Options   | nnector   ACAD REFERENCE NO. 842 ENG MASTE |
|--------------------------------------------------------------|--------------------------------------------|
| EDAC INC THESE DRAWINGS AND SPI                              |                                            |
|                                                              | uced,or copied drawing number issue        |
| YOUR CONNECTION TO QUALITY & SERVICE WITHOUT WRITTEN PERMISS |                                            |