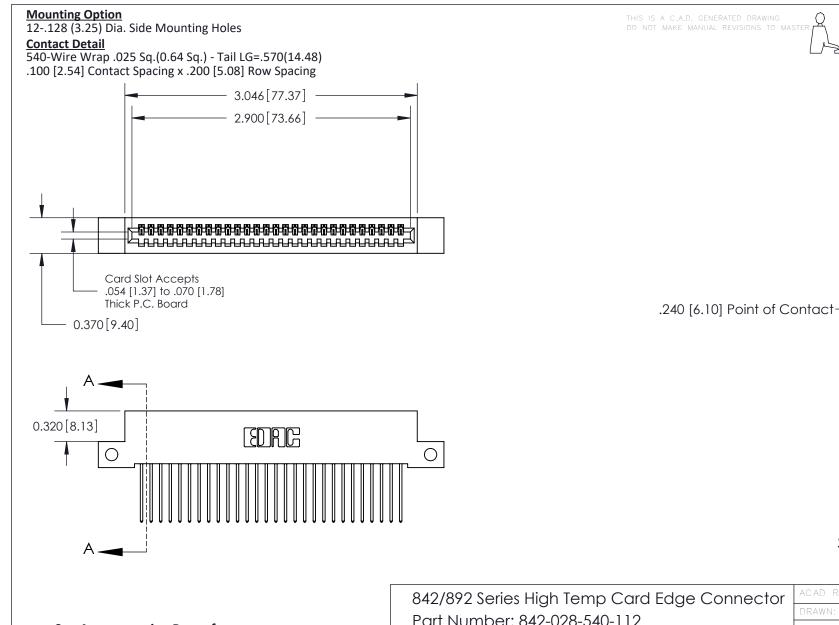

THIS IS A C.A.D. GENERATED DRAWING DO NOT MAKE MANUAL REVISIONS TO MASTER

ISSUE NUMBER

ORIGINAL

1

| 842/892 Series High Temp Card Edge Co<br>Mounting Options  | DRAWN: J.LEE DATE: OCT. 06/09  CHECKED: DATE: |
|------------------------------------------------------------|-----------------------------------------------|
| EDAC INC THESE DRAWINGS AND S ARE THE PROPERTY OF          |                                               |
|                                                            | DUCED,OR COPIED DRAWING NUMBER ISSUE          |
| YOUR CONNECTION TO QUALITY & SERVICE WITHOUT WRITTEN PERMI |                                               |