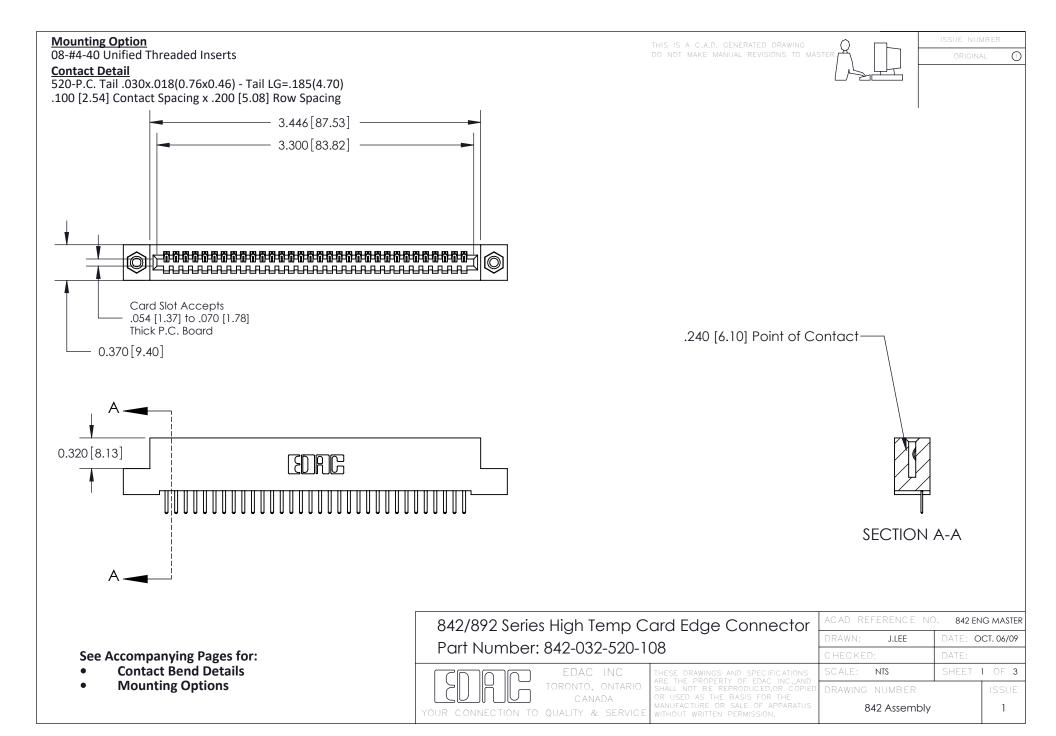

THIS IS A C.A.D. GENERATED DRAWING DO NOT MAKE MANUAL REVISIONS TO MASTER

ORIGINAL (1)



| 842/892 Series High Temp Card Edge Connector<br>Contact Bend Detail |                                                                                                  | ACAD REFERENCE NO. 842 ENG MASTER |             |                  |        |
|---------------------------------------------------------------------|--------------------------------------------------------------------------------------------------|-----------------------------------|-------------|------------------|--------|
|                                                                     |                                                                                                  | DRAWN:                            | J.