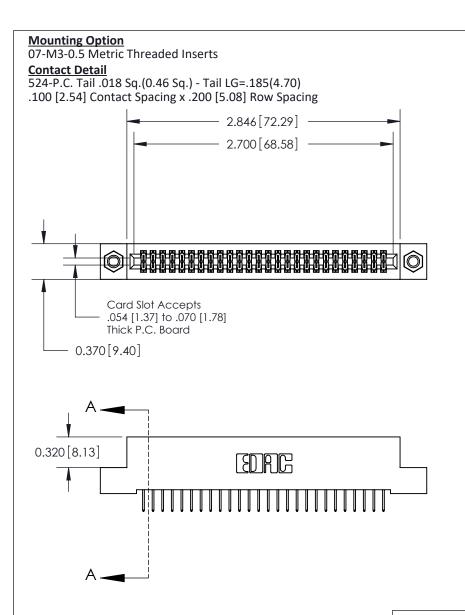

THIS IS A C.A.D. GENERATED DRAWING DO NOT MAKE MANUAL REVISIONS TO MASTER

ISSUE NUMBER

ORIGINAL

1

| 842/892 Series High Temp Card Edge Con<br>Mounting Options   | DRAWN: J.LEE                 |         |        |  |  |
|--------------------------------------------------------------|------------------------------|---------|--------|--|--|
| EDAC INC THESE DRAWINGS AND SPI                              |                              | SHEET 3 | 3 OF 3 |  |  |
|                                                              | ED, OR COPIED DRAWING NUMBER |         | ISSUE  |  |  |
| YOUR CONNECTION TO QUALITY & SERVICE WITHOUT WRITTEN PERMISS |                              |         | 1      |  |  |