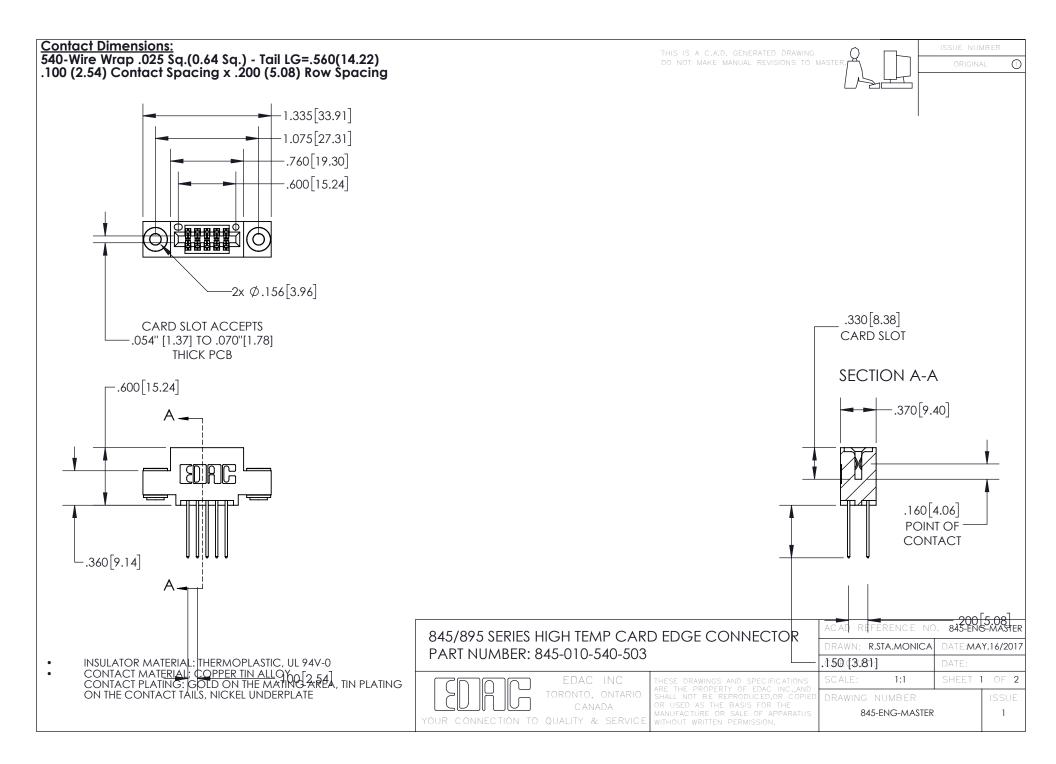

INSULATOR MATERIAL: THERMOPLASTIC POLYESTER, UL 94V-0 DAP MATERIAL AVAILABLE UPON REQUEST

**Contact Code 558** 

CONTACT MATERIAL; COPPER ALLOY CONTACT PLATING: GOLD ON THE MATING AREA, TIN PLATING ON THE CONTACT TAILS, NICKEL UNDERPLATE

## 845/895 SERIES HIGH TEMP CARD EDGE CONNECTOR CONTACT CODE 555,556,558,559,560 DIMENSIONS

YOUR CONNECTION TO QUALITY & SERVICE

Contact Code 559

|   | ACAD REFERENCE NO. 845-ENG-MASTER |                  |  |
|---|-----------------------------------|------------------|--|
|   | DRAWN: R.STA.MONICA               | DATE:MAY.16/2017 |  |
|   | CHECKED:                          | DATE:            |  |
|   | SCALE: 1:1                        | SHEET 2 OF 2     |  |
| D | DRAWING NUMBER                    | ISSUE            |  |

Contact Code 560