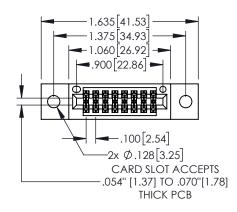

Contact Dimensions: 525-P.C. Tail .018 Sq.(0.46 Sq.) - Tail LG=.150(3.81) .100 (2.54) Contact Spacing x .200 (5.08) Row Spacing

- INSULATOR MATERIAL: THERMOPLASTIC, UL 94V-0
- CONTACT MATERIAL; COPPER TIN ALLOY
  CONTACT PLATING: GOLD ON THE MATING AREA, TIN PLATING
  ON THE CONTACT TAILS, NICKEL UNDERPLATE

.330[8.38] CARD SLOT

**SECTION A-A** 

—.370<sup>[9.40]</sup>

.160 [4.06] POINT OF CONTACT

1

| .200                                                                         | 0[5.08] |
|------------------------------------------------------------------------------|---------|
| 845/895 SERIES HIGH TEMP CARD EDGE CONNECTOR<br>PART NUMBER: 845-016-525-502 | ACAD    |
|                                                                              | DRAWI   |
| 1 AKT NOWIDEK, 040-010-323-302                                               | CHEC    |