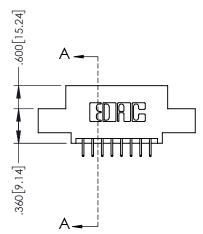

.330[8.38] CARD SLOT

**SECTION A-A** 

—.370<sup>[9.40]</sup>

.160 [4.06] POINT OF CONTACT

1

| .200                                                                         | 0[5.08] |
|------------------------------------------------------------------------------|---------|
| 845/895 SERIES HIGH TEMP CARD EDGE CONNECTOR<br>PART NUMBER: 845-016-525-502 | ACAD    |
|                                                                              | DRAWI   |
| 1 AKT NOWIDEK, 040-010-323-302                                               | CHEC    |