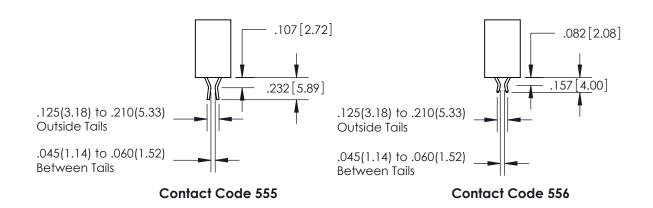

## 845/895 SERIES HIGH TEMP CARD EDGE CONNECTOR CONTACT CODE 555,556,558,559,560 DIMENSIONS

YOUR CONNECTION TO QUALITY & SERVICE

Contact Code 559

|   | ACAD REFERENCE NO. 845-ENG-MASTER |                  |
|---|-----------------------------------|------------------|
|   | DRAWN: R.STA.MONICA               | DATE:MAY.16/2017 |
|   | CHECKED:                          | DATE:            |
|   | SCALE: 1:1                        | SHEET 2 OF 2     |
| D | DRAWING NUMBER                    | ISSUE            |

INSULATOR MATERIAL: THERMOPLASTIC POLYESTER, UL 94V-0

DAP MATERIAL AVAILABLE UPON REQUEST

**Contact Code 558** 

CONTACT MATERIAL; COPPER ALLOY CONTACT PLATING: GOLD ON THE MATING AREA, TIN PLATING ON THE CONTACT TAILS, NICKEL UNDERPLATE