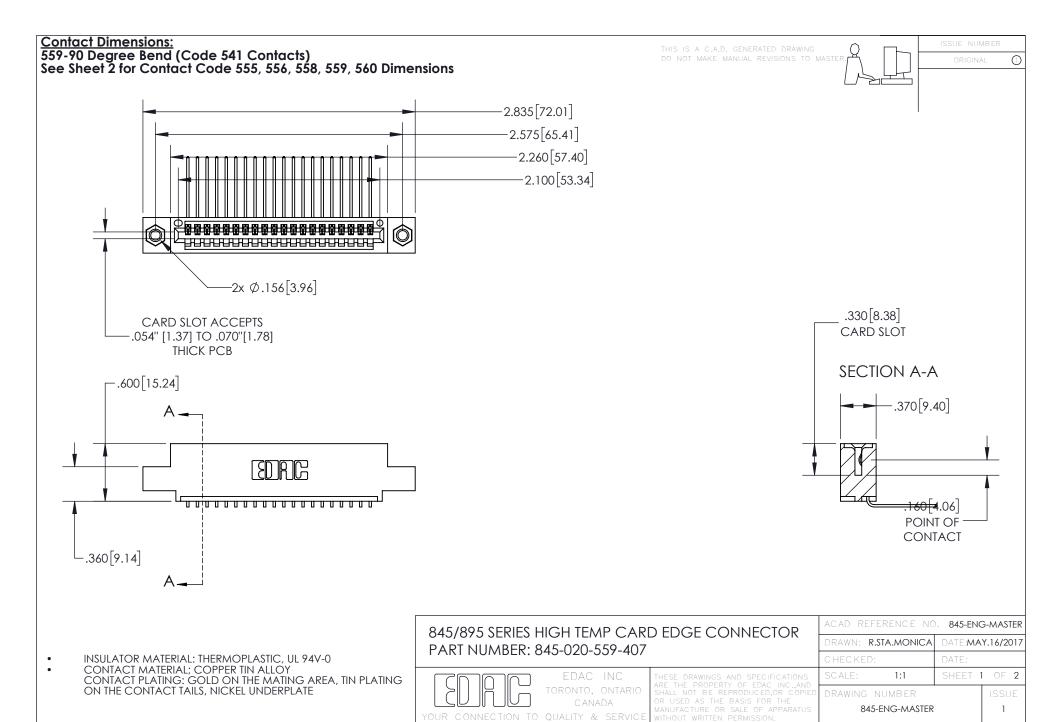

## 845/895 SERIES HIGH TEMP CARD EDGE CONNECTOR CONTACT CODE 555,556,558,559,560 DIMENSIONS

YOUR CONNECTION TO QUALITY & SERVICE

Contact Code 559

|   | ACAD REFERENCE NO. 845-ENG-MASTER |                  |
|---|-----------------------------------|------------------|
|   | DRAWN: R.STA.MONICA               | DATE:MAY.16/2017 |
|   | CHECKED:                          | DATE:            |
|   | SCALE: 1:1                        | SHEET 2 OF 2     |
| D | DRAWING NUMBER                    | ISSUE            |

Contact Code 560

845-ENG-MASTER