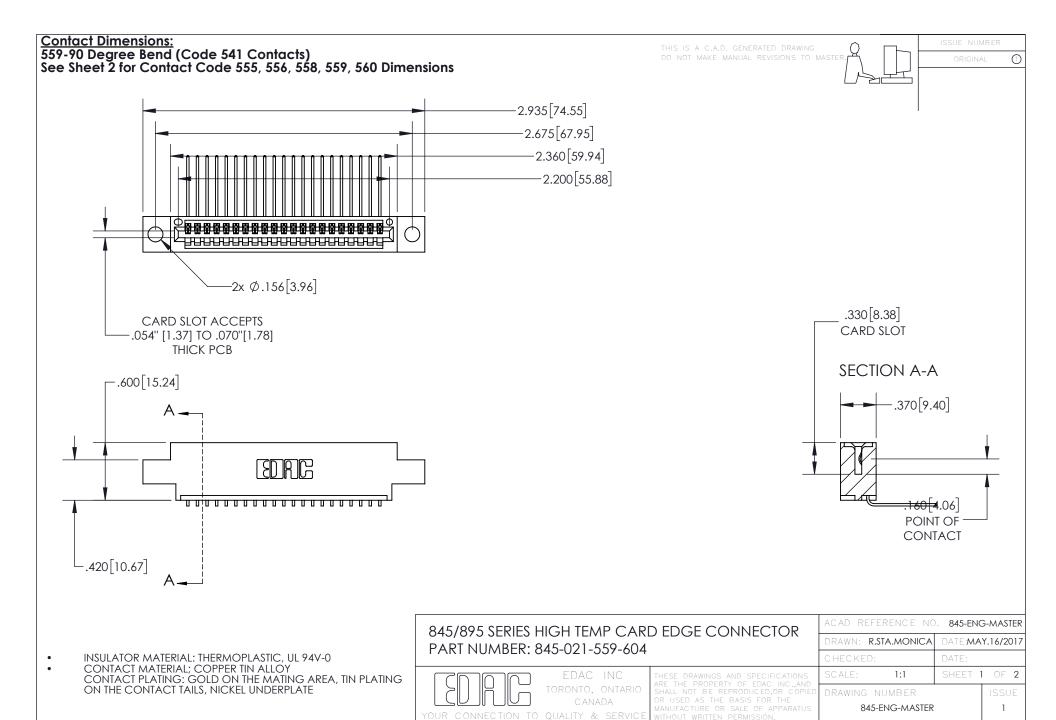

INSULATOR MATERIAL: THERMOPLASTIC POLYESTER, UL 94V-0

DAP MATERIAL AVAILABLE UPON REQUEST

**Contact Code 558** 

CONTACT MATERIAL; COPPER ALLOY CONTACT PLATING: GOLD ON THE MATING AREA, TIN PLATING ON THE CONTACT TAILS, NICKEL UNDERPLATE

## 845/895 SERIES HIGH TEMP CARD EDGE CONNECTOR CONTACT CODE 555,556,558,559,560 DIMENSIONS

YOUR CONNECTION TO QUALITY & SERVICE

Contact Code 559

|   | ACAD REFERENCE NO. 845-ENG-MASTER |                  |
|---|-----------------------------------|------------------|
|   | DRAWN: R.STA.MONICA               | DATE:MAY.16/2017 |
|   | CHECKED:                          | DATE:            |
|   | SCALE: 1:1                        | SHEET 2 OF 2     |
| D | DRAWING NUMBER                    | ISSUE            |

Contact Code 560

845-ENG-MASTER