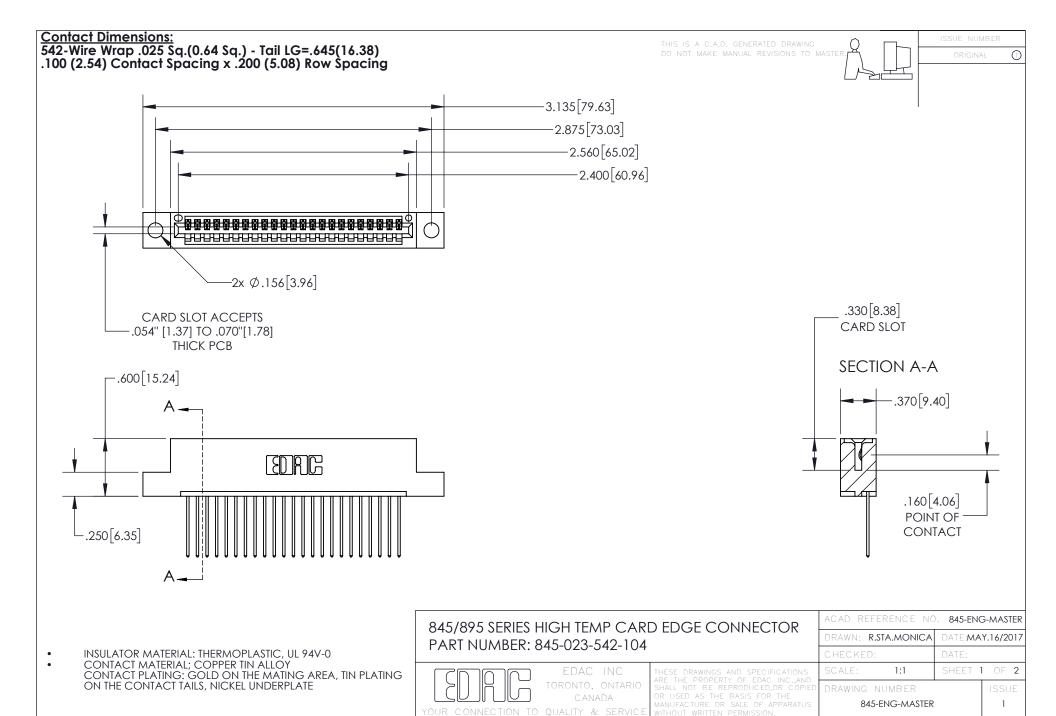

- INSULATOR MATERIAL: THERMOPLASTIC POLYESTER, UL 94V-0 DAP MATERIAL AVAILABLE UPON REQUEST
- CONTACT MATERIAL; COPPER ALLOY

CONTACT PLATING: GOLD ON THE MATING AREA, TIN PLATING ON THE CONTACT TAILS, NICKEL UNDERPLATE