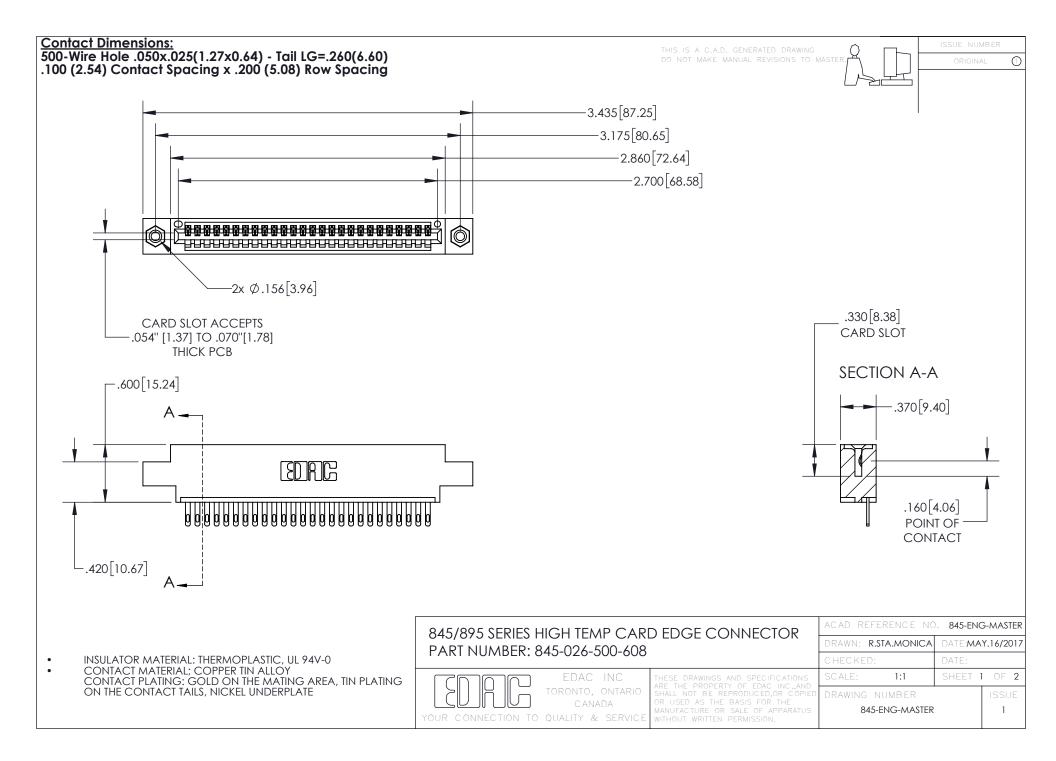

- INSULATOR MATERIAL: THERMOPLASTIC POLYESTER, UL 94V-0 DAP MATERIAL AVAILABLE UPON REQUEST
- CONTACT MATERIAL; COPPER ALLOY

CONTACT PLATING: GOLD ON THE MATING AREA, TIN PLATING ON THE CONTACT TAILS, NICKEL UNDERPLATE

## 845/895 SERIES HIGH TEMP CARD EDGE CONNECTOR CONTACT CODE 555,556,558,559,560 DIMENSIONS

YOUR CONNECTION TO QUALITY & SERVICE

|   | ACAD REFERENCE NO. 845-ENG-MASTER |                  |
|---|-----------------------------------|------------------|
|   | DRAWN: R.STA.MONICA               | DATE:MAY.16/2017 |
|   | CHECKED:                          | DATE:            |
| D | SCALE: 1:1                        | SHEET 2 OF 2     |
|   | DRAWING NUMBER                    | ISSUE            |

845-ENG-MASTER