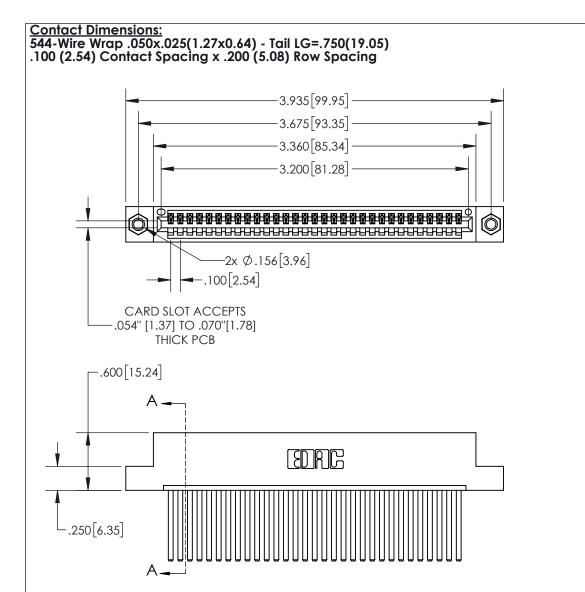

1

- INSULATOR MATERIAL: THERMOPLASTIC, UL 94V-0
- CONTACT MATERIAL; COPPER TIN ALLOY
  CONTACT PLATING: GOLD ON THE MATING AREA, TIN PLATING
  ON THE CONTACT TAILS, NICKEL UNDERPLATE

| 845/895 SERIES HIGH TEMP CARD EDGE CONNECTOR |
|----------------------------------------------|
| PART NUMBER: 845-031-544-107                 |

YOUR CONNECTION TO QUALITY & SERVICE

| ACAD REFERENCE NO. 845-ENG-MASTER |                  |  |
|-----------------------------------|------------------|--|
| DRAWN: R.STA.MONICA               | DATE:MAY.16/2017 |  |
| CHECKED:                          | DATE:            |  |
| SCALE: 1:1                        | SHEET 1 OF 2     |  |
| DRAWING NUMBER                    | ISSUE            |  |
| 845-ENG-MASTER                    | 1                |  |