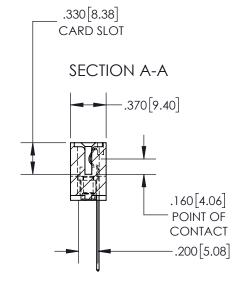

INSULATOR MATERIAL: THERMOPLASTIC POLYESTER, UL 94V-0 DAP MATERIAL AVAILABLE UPON REQUEST

**Contact Code 558** 

CONTACT MATERIAL; COPPER ALLOY CONTACT PLATING: GOLD ON THE MATING AREA, TIN PLATING ON THE CONTACT TAILS, NICKEL UNDERPLATE

## 845/895 SERIES HIGH TEMP CARD EDGE CONNECTOR CONTACT CODE 555,556,558,559,560 DIMENSIONS

YOUR CONNECTION TO QUALITY & SERVICE

Contact Code 559

|   | ACAD REFERENCE NO   | . 845-ENG-MASTER |
|---|---------------------|------------------|
|   | DRAWN: R.STA.MONICA | DATE:MAY.16/2017 |
|   | CHECKED:            | DATE:            |
|   | SCALE: 1:1          | SHEET 2 OF 2     |
| D | DRAWING NUMBER      | ISSUE            |