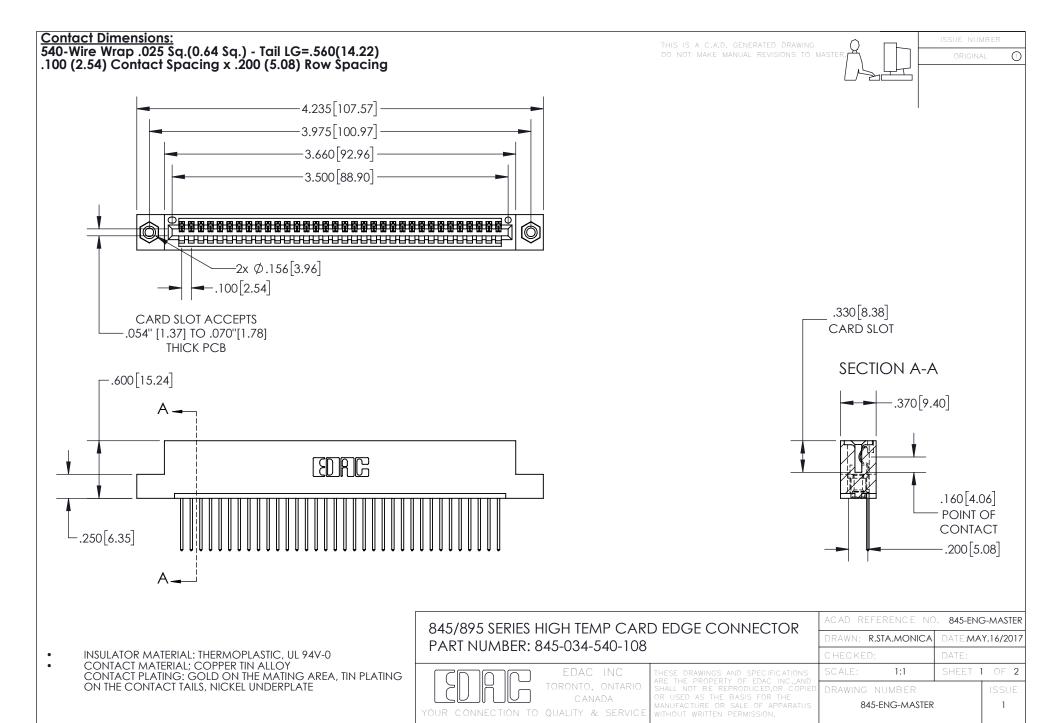

INSULATOR MATERIAL: THERMOPLASTIC POLYESTER, UL 94V-0 DAP MATERIAL AVAILABLE UPON REQUEST

**Contact Code 558** 

CONTACT MATERIAL; COPPER ALLOY CONTACT PLATING: GOLD ON THE MATING AREA, TIN PLATING ON THE CONTACT TAILS, NICKEL UNDERPLATE

## 845/895 SERIES HIGH TEMP CARD EDGE CONNECTOR CONTACT CODE 555,556,558,559,560 DIMENSIONS

YOUR CONNECTION TO QUALITY & SERVICE

Contact Code 559

|   | ACAD REFERENCE NO. 845-ENG-MASTER |                  |  |
|---|-----------------------------------|------------------|--|
|   | DRAWN: R.STA.MONICA               | DATE:MAY.16/2017 |  |
|   | CHECKED:                          | DATE:            |  |
|   | SCALE: 1:1                        | SHEET 2 OF 2     |  |
| D | DRAWING NUMBER                    | ISSUE            |  |