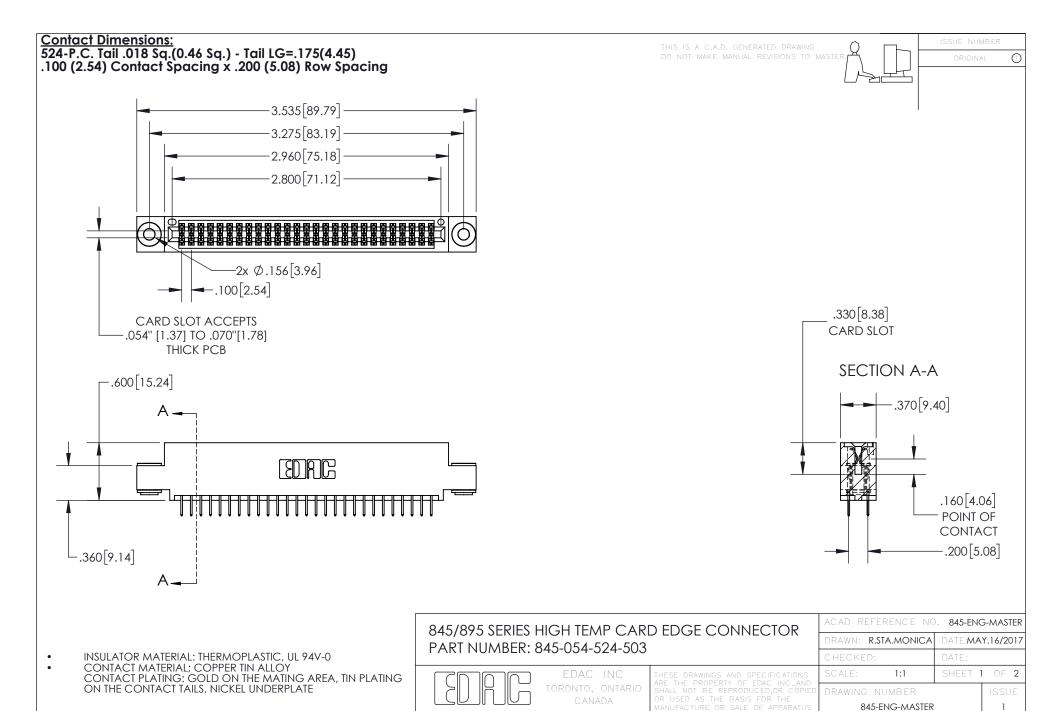

YOUR CONNECTION TO QUALITY & SERVICE

- INSULATOR MATERIAL: THERMOPLASTIC POLYESTER, UL 94V-0 DAP MATERIAL AVAILABLE UPON REQUEST
- CONTACT MATERIAL; COPPER ALLOY

CONTACT PLATING: GOLD ON THE MATING AREA, TIN PLATING ON THE CONTACT TAILS, NICKEL UNDERPLATE

## 845/895 SERIES HIGH TEMP CARD EDGE CONNECTOR CONTACT CODE 555,556,558,559,560 DIMENSIONS

YOUR CONNECTION TO QUALITY & SERVICE

|   | ACAD REFERENCE NO   | . 845-ENG-MASTER |
|---|---------------------|------------------|
|   | DRAWN: R.STA.MONICA | DATE:MAY.16/2017 |
|   | CHECKED:            | DATE:            |
|   | SCALE: 1:1          | SHEET 2 OF 2     |
| D | DRAWING NUMBER      | ISSUE            |