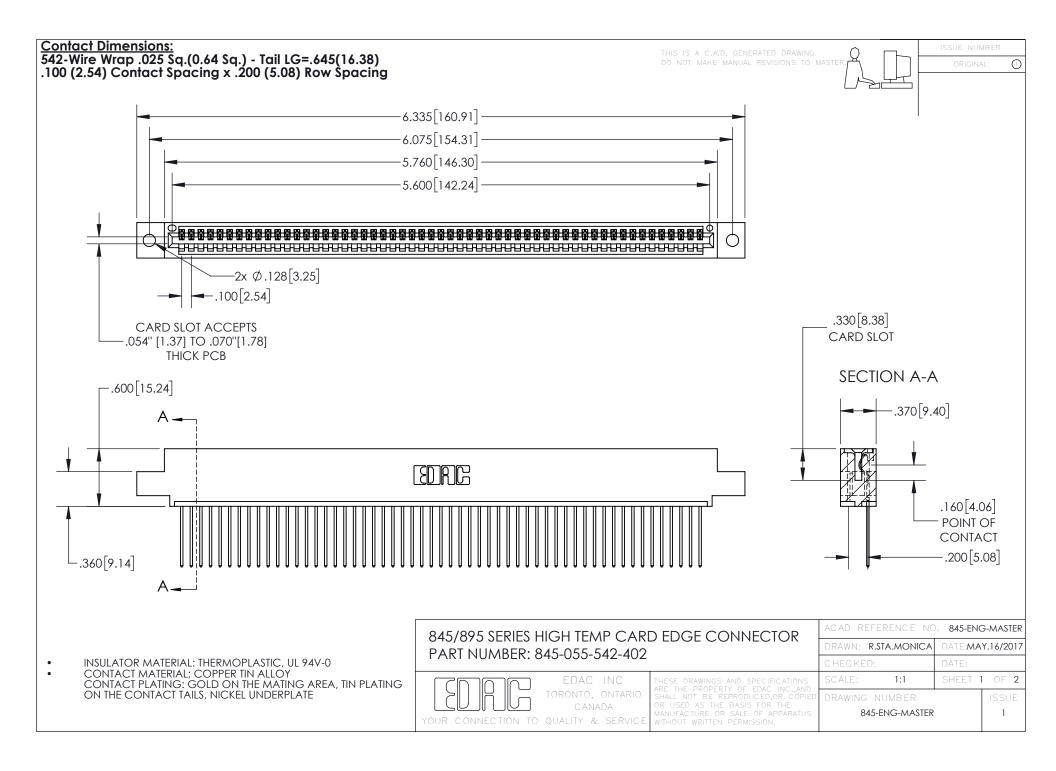

INSULATOR MATERIAL: THERMOPLASTIC POLYESTER, UL 94V-0 DAP MATERIAL AVAILABLE UPON REQUEST

**Contact Code 558** 

CONTACT MATERIAL; COPPER ALLOY CONTACT PLATING: GOLD ON THE MATING AREA, TIN PLATING ON THE CONTACT TAILS, NICKEL UNDERPLATE

## 845/895 SERIES HIGH TEMP CARD EDGE CONNECTOR CONTACT CODE 555,556,558,559,560 DIMENSIONS

YOUR CONNECTION TO QUALITY & SERVICE

Contact Code 559

|   | ACAD REFERENCE NO. 845-ENG-MASTER |                  |  |
|---|-----------------------------------|------------------|--|
|   | DRAWN: R.STA.MONICA               | DATE:MAY.16/2017 |  |
|   | CHECKED:                          | DATE:            |  |
|   | SCALE: 1:1                        | SHEET 2 OF 2     |  |
| D | DRAWING NUMBER                    | ISSUE            |  |

Contact Code 560