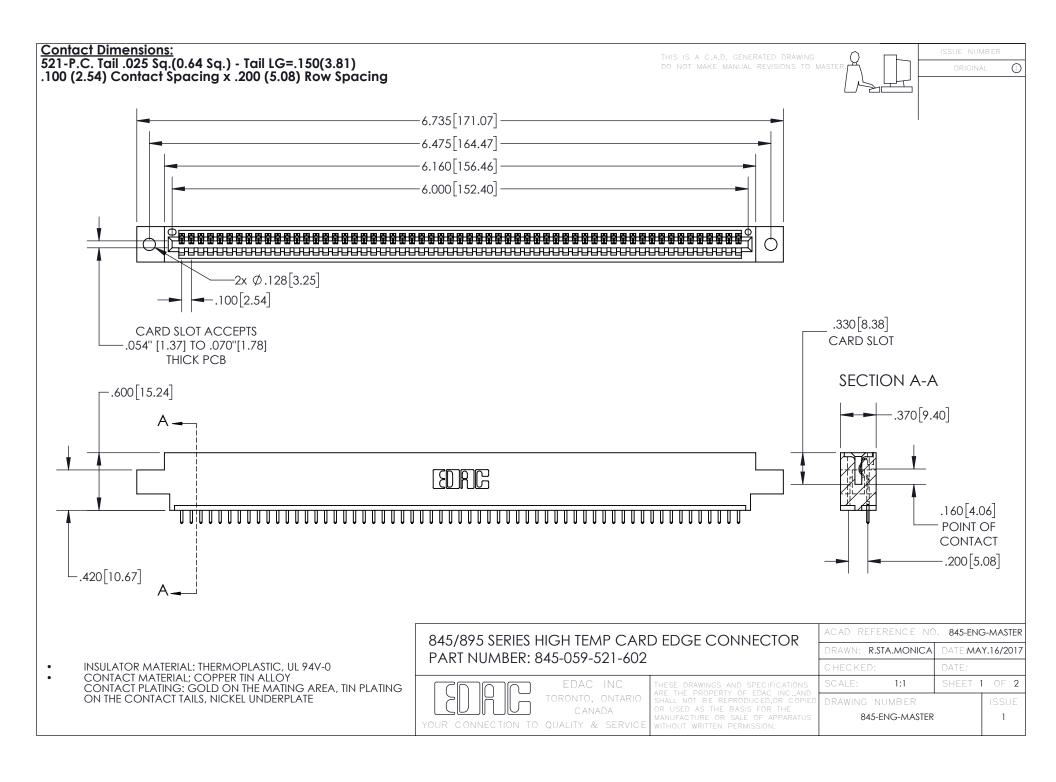

INSULATOR MATERIAL: THERMOPLASTIC POLYESTER, UL 94V-0 DAP MATERIAL AVAILABLE UPON REQUEST

**Contact Code 558** 

CONTACT MATERIAL; COPPER ALLOY CONTACT PLATING: GOLD ON THE MATING AREA, TIN PLATING ON THE CONTACT TAILS, NICKEL UNDERPLATE

## 845/895 SERIES HIGH TEMP CARD EDGE CONNECTOR CONTACT CODE 555,556,558,559,560 DIMENSIONS

YOUR CONNECTION TO QUALITY & SERVICE

Contact Code 559

|   | ACAD REFERENCE NO. 845-ENG-MASTER |                  |  |
|---|-----------------------------------|------------------|--|
|   | DRAWN: R.STA.MONICA               | DATE:MAY.16/2017 |  |
|   | CHECKED:                          | DATE:            |  |
|   | SCALE: 1:1                        | SHEET 2 OF 2     |  |
| D | DRAWING NUMBER                    | ISSUE            |  |

Contact Code 560

845-ENG-MASTER