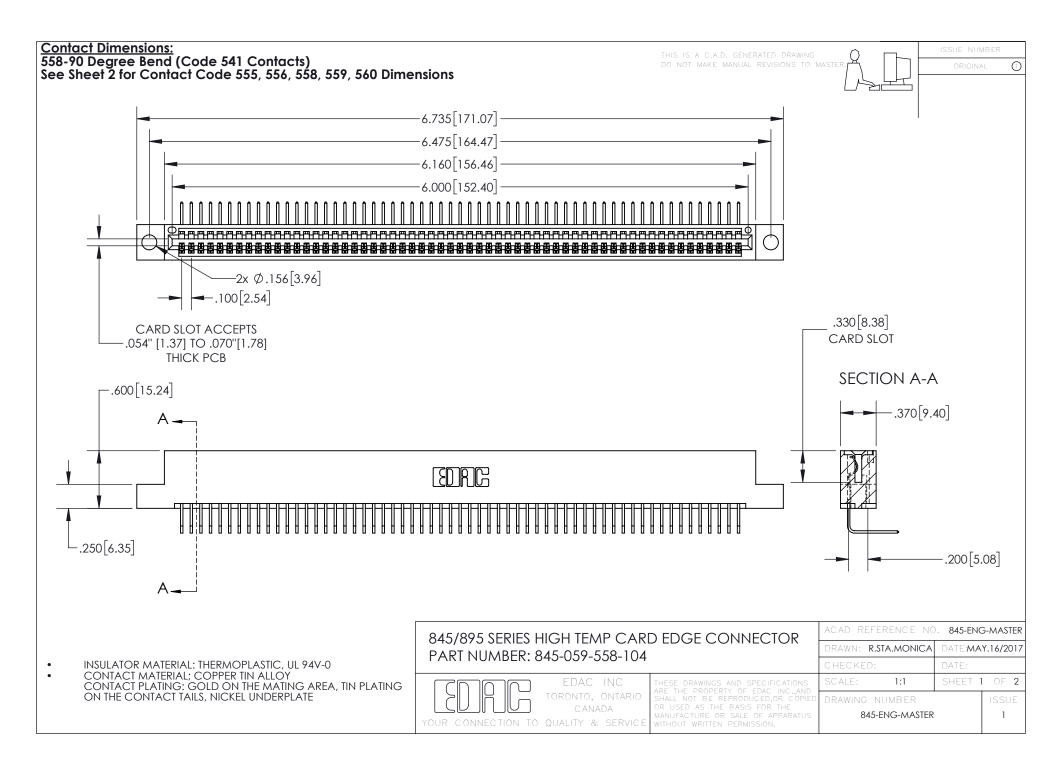

INSULATOR MATERIAL: THERMOPLASTIC POLYESTER, UL 94V-0 DAP MATERIAL AVAILABLE UPON REQUEST

**Contact Code 558** 

CONTACT MATERIAL; COPPER ALLOY CONTACT PLATING: GOLD ON THE MATING AREA, TIN PLATING ON THE CONTACT TAILS, NICKEL UNDERPLATE

## 845/895 SERIES HIGH TEMP CARD EDGE CONNECTOR CONTACT CODE 555,556,558,559,560 DIMENSIONS

YOUR CONNECTION TO QUALITY & SERVICE

Contact Code 559

|   | ACAD REFERENCE NO. 845-ENG-MASTER |                  |  |
|---|-----------------------------------|------------------|--|
|   | DRAWN: R.STA.MONICA               | DATE:MAY.16/2017 |  |
|   | CHECKED:                          | DATE:            |  |
|   | SCALE: 1:1                        | SHEET 2 OF 2     |  |
| D | DRAWING NUMBER                    | ISSUE            |  |

Contact Code 560