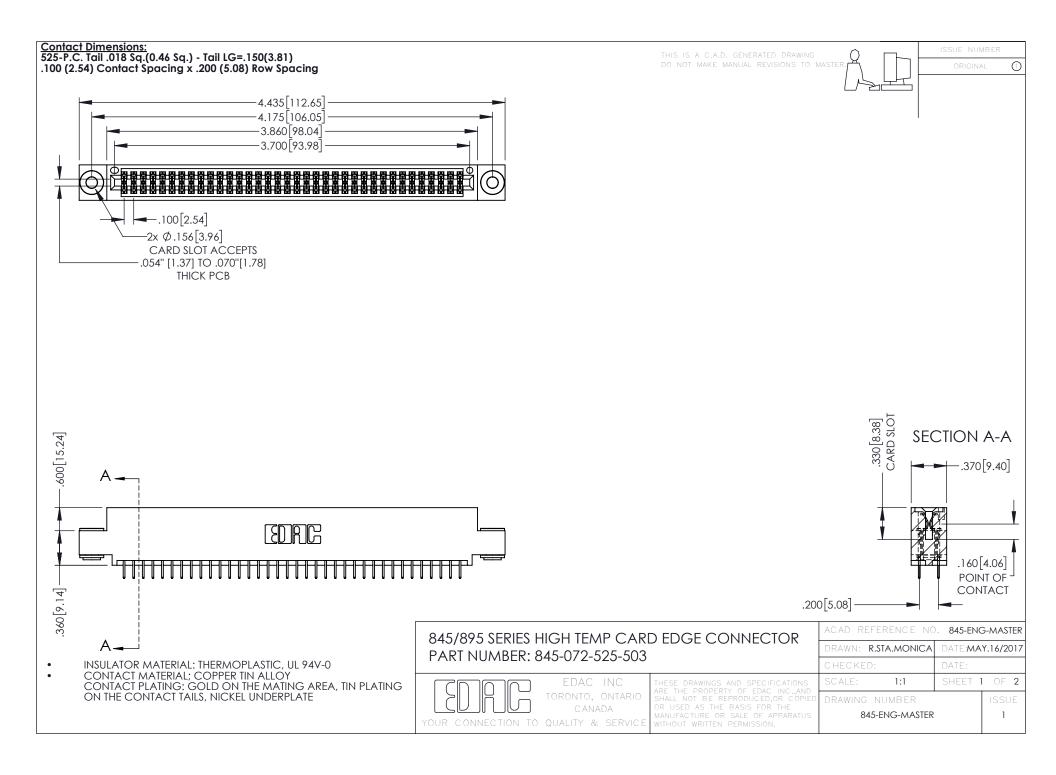

**Contact Code 558** Contact Code 559 Contact Code 560

- INSULATOR MATERIAL: THERMOPLASTIC POLYESTER, UL 94V-0 DAP MATERIAL AVAILABLE UPON REQUEST
- CONTACT MATERIAL; COPPER ALLOY

CONTACT PLATING: GOLD ON THE MATING AREA, TIN PLATING ON THE CONTACT TAILS, NICKEL UNDERPLATE

## 845/895 SERIES HIGH TEMP CARD EDGE CONNECTOR CONTACT CODE 555,556,558,559,560 DIMENSIONS

YOUR CONNECTION TO QUALITY & SERVICE

|   | ACAD REFERENCE NO. 845-ENG-MASTER |                  |
|---|-----------------------------------|------------------|
|   | DRAWN: R.STA.MONICA               | DATE:MAY.16/2017 |
|   | CHECKED:                          | DATE:            |
|   | SCALE: 1:1                        | SHEET 2 OF 2     |
| D | DRAWING NUMBER                    | ISSUE            |

845-ENG-MASTER