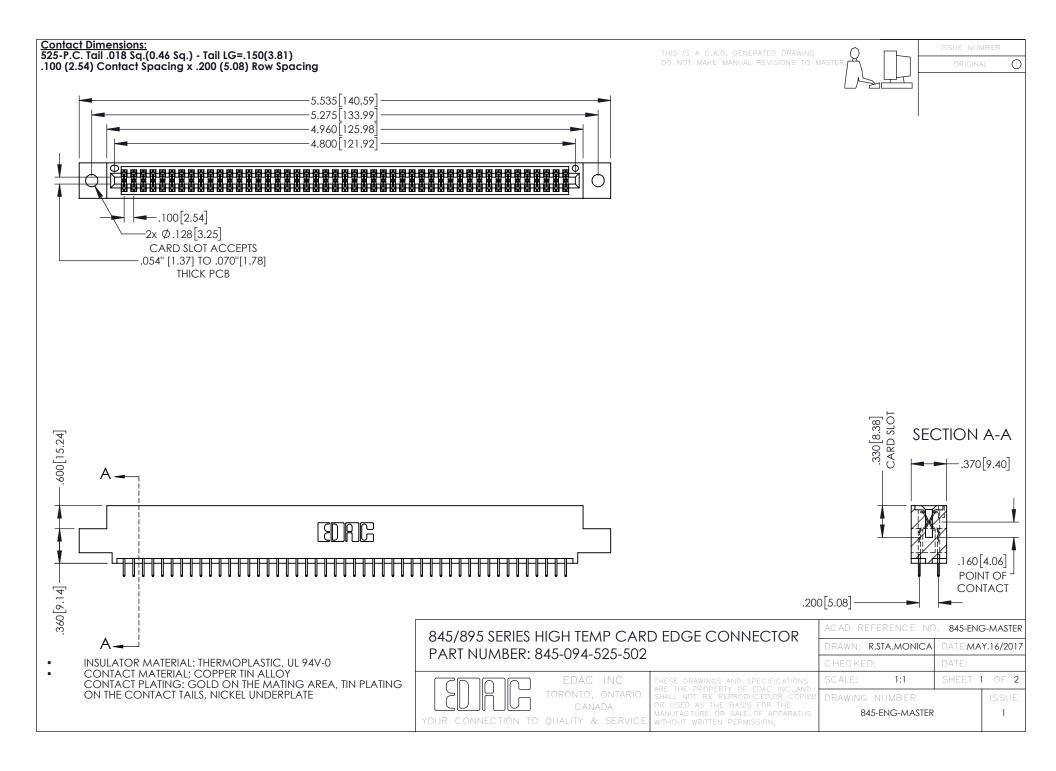

- INSULATOR MATERIAL: THERMOPLASTIC POLYESTER, UL 94V-0 DAP MATERIAL AVAILABLE UPON REQUEST
- CONTACT MATERIAL; COPPER ALLOY

**Contact Code 558** 

CONTACT PLATING: GOLD ON THE MATING AREA, TIN PLATING ON THE CONTACT TAILS, NICKEL UNDERPLATE

## 845/895 SERIES HIGH TEMP CARD EDGE CONNECTOR CONTACT CODE 555,556,558,559,560 DIMENSIONS

YOUR CONNECTION TO QUALITY & SERVICE

Contact Code 559

|   | ACAD REFERENCE NO   | . 845-ENG-MASTER |
|---|---------------------|------------------|
|   | DRAWN: R.STA.MONICA | DATE:MAY.16/2017 |
|   | CHECKED:            | DATE:            |
|   | SCALE: 1:1          | SHEET 2 OF 2     |
| D | DRAWING NUMBER      | ISSUE            |

Contact Code 560

845-ENG-MASTER