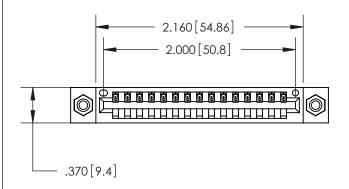

## 846/896 SERIES HIGH TEMP CARD EDGE CONNECTOR PART NUMBER: 846-015-541-108

YOUR CONNECTION TO QUALITY & SERVICE

**EDAC INC** TORONTO, ONTARIO CANADA

THESE DRAWINGS AND SPECIFICATIONS ARE THE PROPERTY OF EDAC INC.,AND SHALL NOT BE REPRODUCED, OR COPIED OR USED AS THE BASIS FOR THE MANUFACTURE OR SALE OF APPARATUS WITHOUT WRITTEN PERMISSION.

<u>Contact Dimensions:</u> 541-Wire Wrap .025 Sq. (0.64 Sq.) - Tail LG. =.750 (19.05) .125 (3.18) Contact Spacing x .250 (6.35) Row Spacing

- INSULATOR MATERIAL: THERMOPLASTIC POLYESTER, UL 94V-0 CONTACT MATERIAL; COPPER, NICKEL, TIN ALLOY CA-725
  - CONTACT PLATING: GOLD ON THE MATING AREA, TIN-LEAD ON THE CONTACT TAILS, NICKEL UNDERPLATE