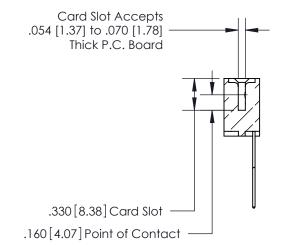

## 846/896 SERIES HIGH TEMP CARD EDGE CONNECTOR CONTACT CODE 555,556,558,559,560 DIMENSIONS

.150 [3.81]

YOUR CONNECTION TO QUALITY & SERVICE

**Contact Code 559** 

**EDAC INC** TORONTO, ONTARIO CANADA

THESE DRAWINGS AND SPECIFICATIONS ARE THE PROPERTY OF EDAC INC.,AND SHALL NOT BE REPRODUCED, OR COPIED OR USED AS THE BASIS FOR THE MANUFACTURE OR SALE OF APPARATUS WITHOUT WRITTEN PERMISSION.

**Contact Code 560** 

INSULATOR MATERIAL: THERMOPLASTIC POLYESTER, UL 94V-0 CONTACT MATERIAL; COPPER, NICKEL, TIN ALLOY CA-725 CONTACT PLATING: GOLD ON THE MATING AREA, TIN-LEAD ON THE CONTACT TAILS, NICKEL UNDERPLATE

**Contact Code 558** 