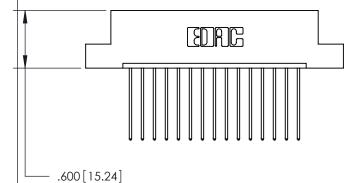

## 846/896 SERIES HIGH TEMP CARD EDGE CONNECTOR CONTACT CODE 555,556,558,559,560 DIMENSIONS

.150 [3.81]

YOUR CONNECTION TO QUALITY & SERVICE

**Contact Code 559** 

**EDAC INC** TORONTO, ONTARIO CANADA

THESE DRAWINGS AND SPECIFICATIONS ARE THE PROPERTY OF EDAC INC.,AND SHALL NOT BE REPRODUCED, OR COPIED OR USED AS THE BASIS FOR THE MANUFACTURE OR SALE OF APPARATUS WITHOUT WRITTEN PERMISSION.