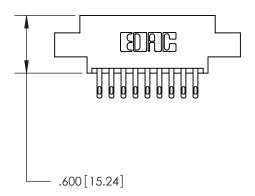

THIS IS A C.A.D. GENERATED DRAWING DO NOT MAKE MANUAL REVISIONS TO MASTER.

ISSUE NUMBER

.165[4.19]

.375 [9.54]

ORIGINAL

1

.060 [1.52] .125(3.18) to .210(5.33) **Outside Tails** .125(3.18) to .210(5.33) **Outside Tails** 

**Contact Code 560** 

INSULATOR MATERIAL: THERMOPLASTIC POLYESTER, UL 94V-0 CONTACT MATERIAL; COPPER, NICKEL, TIN ALLOY CA-725 CONTACT PLATING: GOLD ON THE MATING AREA, TIN-LEAD ON THE CONTACT TAILS, NICKEL UNDERPLATE

**Contact Code 558** 

## 846/896 SERIES HIGH TEMP CARD EDGE CONNECTOR CONTACT CODE 555,556,558,559,560 DIMENSIONS

.150 [3.81]

YOUR CONNECTION TO QUALITY & SERVICE

**Contact Code 559** 

**EDAC INC** TORONTO, ONTARIO CANADA

THESE DRAWINGS AND SPECIFICATIONS ARE THE PROPERTY OF EDAC INC.,AND SHALL NOT BE REPRODUCED, OR COPIED OR USED AS THE BASIS FOR THE MANUFACTURE OR SALE OF APPARATUS WITHOUT WRITTEN PERMISSION.