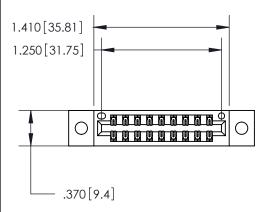

846/896 SERIES HIGH TEMP CARD EDGE CONNECTOR PART NUMBER: 846-018-500-802

**EDAC INC** TORONTO, ONTARIO CANADA

THESE DRAWINGS AND SPECIFICATIONS ARE THE PROPERTY OF EDAC INC., AND SHALL NOT BE REPRODUCED, OR COPIED OR USED AS THE BASIS FOR THE MANUFACTURE OR SALE OF APPARATUS WITHOUT WRITTEN PERMISSION.

| ACAD REFERENCE NO. | 846-ENG-MASTER   |
|--------------------|------------------|
| DRAWN: J.LEE       | DATE: APR. 22/09 |
| CHECKED:           | DATE:            |
| SCALE: 1:1         | SHEET 1 OF 2     |
| DRAWING NUMBER     | ISSUE            |
| 846-ENG-MASTER     | 1                |