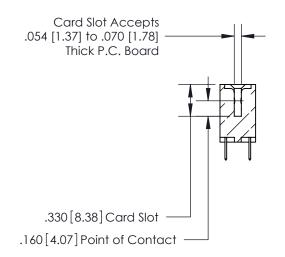

**Contact Code 560** 

INSULATOR MATERIAL: THERMOPLASTIC POLYESTER, UL 94V-0 CONTACT MATERIAL; COPPER, NICKEL, TIN ALLOY CA-725 CONTACT PLATING: GOLD ON THE MATING AREA, TIN-LEAD ON THE CONTACT TAILS, NICKEL UNDERPLATE

**Contact Code 558** 

## 846/896 SERIES HIGH TEMP CARD EDGE CONNECTOR CONTACT CODE 555,556,558,559,560 DIMENSIONS

.150 [3.81]

YOUR CONNECTION TO QUALITY & SERVICE

**Contact Code 559** 

**EDAC INC** TORONTO, ONTARIO CANADA

THESE DRAWINGS AND SPECIFICATIONS ARE THE PROPERTY OF EDAC INC.,AND SHALL NOT BE REPRODUCED, OR COPIED OR USED AS THE BASIS FOR THE MANUFACTURE OR SALE OF APPARATUS WITHOUT WRITTEN PERMISSION.