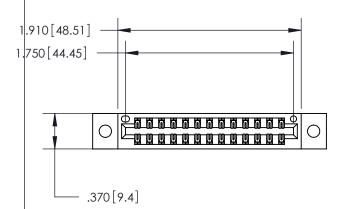

<u>Contact Dimensions:</u> 520-P.C. Tail .030x.018 (0.76x0.46) - Tail LG. = .175 (4.45) .125 (3.18) Contact Spacing x .250 (6.35) Row Spacing

- INSULATOR MATERIAL: THERMOPLASTIC POLYESTER, UL 94V-0 CONTACT MATERIAL; COPPER, NICKEL, TIN ALLOY CA-725
- CONTACT PLATING: GOLD ON THE MATING AREA, TIN-LEAD ON THE CONTACT TAILS, NICKEL UNDERPLATE

THIS IS A C.A.D. GENERATED DRAWING DO NOT MAKE MANUAL REVISIONS TO MASTER.

846/896 SERIES HIGH TEMP CARD EDGE CONNECTOR PART NUMBER: 846-026-520-202

**EDAC INC** TORONTO, ONTARIO CANADA

THESE DRAWINGS AND SPECIFICATIONS ARE THE PROPERTY OF EDAC INC., AND SHALL NOT BE REPRODUCED, OR COPIED OR USED AS THE BASIS FOR THE MANUFACTURE OR SALE OF APPARATUS WITHOUT WRITTEN PERMISSION.