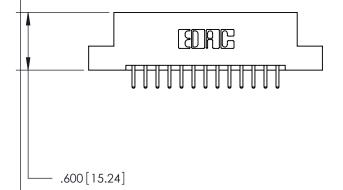

THIS IS A C.A.D. GENERATED DRAWING DO NOT MAKE MANUAL REVISIONS TO MASTER.

846/896 SERIES HIGH TEMP CARD EDGE CONNECTOR PART NUMBER: 846-026-520-202

**EDAC INC** TORONTO, ONTARIO CANADA

THESE DRAWINGS AND SPECIFICATIONS ARE THE PROPERTY OF EDAC INC., AND SHALL NOT BE REPRODUCED, OR COPIED OR USED AS THE BASIS FOR THE MANUFACTURE OR SALE OF APPARATUS WITHOUT WRITTEN PERMISSION.