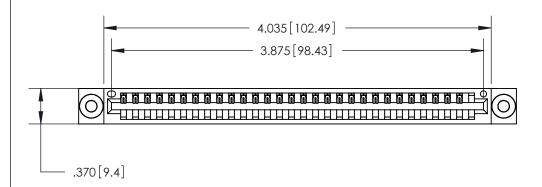

<u>Contact Dimensions:</u>
500-Wire Hole .050x.025 (1.27x0.64) - Tail LG. = .260 (6.60) .125 (3.18) Contact Spacing x .250 (6.35) Row Spacing

THIS IS A C.A.D. GENERATED DRAWING DO NOT MAKE MANUAL REVISIONS TO MASTER.

ISSUE NUMBER

ORIGINAL

Card Slot Accepts .054 [1.37] to .070 [1.78] Thick P.C. Board .330 [8.38] Card Slot .160 [4.07] Point of Contact -

INSULATOR MATERIAL: THERMOPLASTIC POLYESTER, UL 94V-0 CONTACT MATERIAL; COPPER, NICKEL, TIN ALLOY CA-725 CONTACT PLATING: GOLD ON THE MATING AREA, TIN-LEAD

ON THE CONTACT TAILS, NICKEL UNDERPLATE

846/896 SERIES HIGH TEMP CARD EDGE CONNECTOR PART NUMBER: 846-030-500-603

YOUR CONNECTION TO QUALITY & SERVICE

**EDAC INC** TORONTO, ONTARIO CANADA

THESE DRAWINGS AND SPECIFICATIONS ARE THE PROPERTY OF EDAC INC.,AND SHALL NOT BE REPRODUCED, OR COPIED OR USED AS THE BASIS FOR THE MANUFACTURE OR SALE OF APPARATUS WITHOUT WRITTEN PERMISSION.

|  | ACAD REFERENCE NO. | 846-ENG-MASTER   |  |
|--|--------------------|------------------|--|
|  | DRAWN: J.LEE       | DATE: APR. 22/09 |  |
|  | CHECKED:           | DATE:            |  |
|  | SCALE: 1:1         | SHEET 1 OF 2     |  |
|  | DRAWING NUMBER     | ISSUE            |  |
|  | 846-ENG-MASTER     | 1                |  |