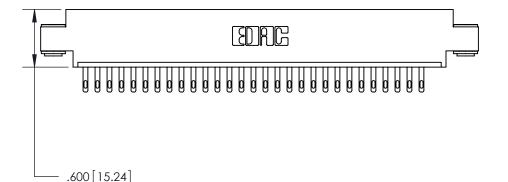

ISSUE NUMBER

ORIGINAL

Card Slot Accepts .054 [1.37] to .070 [1.78] Thick P.C. Board .330 [8.38] Card Slot .160 [4.07] Point of Contact -

INSULATOR MATERIAL: THERMOPLASTIC POLYESTER, UL 94V-0 CONTACT MATERIAL; COPPER, NICKEL, TIN ALLOY CA-725 CONTACT PLATING: GOLD ON THE MATING AREA, TIN-LEAD

ON THE CONTACT TAILS, NICKEL UNDERPLATE

846/896 SERIES HIGH TEMP CARD EDGE CONNECTOR PART NUMBER: 846-030-500-603

YOUR CONNECTION TO QUALITY & SERVICE

**EDAC INC** TORONTO, ONTARIO CANADA

THESE DRAWINGS AND SPECIFICATIONS ARE THE PROPERTY OF EDAC INC.,AND SHALL NOT BE REPRODUCED, OR COPIED OR USED AS THE BASIS FOR THE MANUFACTURE OR SALE OF APPARATUS WITHOUT WRITTEN PERMISSION.

|  | ACAD REFERENCE NO. | 846-ENG-MASTER   |  |
|--|--------------------|------------------|--|
|  | DRAWN: J.LEE       | DATE: APR. 22/09 |  |
|  | CHECKED:           | DATE:            |  |
|  | SCALE: 1:1         | SHEET 1 OF 2     |  |
|  | DRAWING NUMBER     | ISSUE            |  |
|  | 846-ENG-MASTER     | 1                |  |