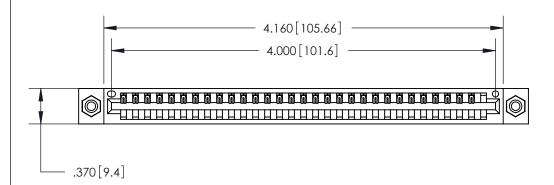

Card Slot Accepts .054 [1.37] to .070 [1.78] Thick P.C. Board .330 [8.38] Card Slot .160 [4.07] Point of Contact

846/896 SERIES HIGH TEMP CARD EDGE CONNECTOR PART NUMBER: 846-031-540-108

YOUR CONNECTION TO QUALITY & SERVICE

<u>Contact Dimensions:</u> 540-Wire Wrap .025 Sq. (0.64 Sq.) - Tail LG. =.560 (14.22) .125 (3.18) Contact Spacing x .250 (6.35) Row Spacing

THIS IS A C.A.D. GENERATED DRAWING DO NOT MAKE MANUAL REVISIONS TO MASTER.

ISSUE NUMBER

ORIGINAL

1

EDRG .600 [15.24]

INSULATOR MATERIAL: THERMOPLASTIC POLYESTER, UL 94V-0 CONTACT MATERIAL; COPPER, NICKEL, TIN ALLOY CA-725

CONTACT PLATING: GOLD ON THE MATING AREA, TIN-LEAD

ON THE CONTACT TAILS, NICKEL UNDERPLATE