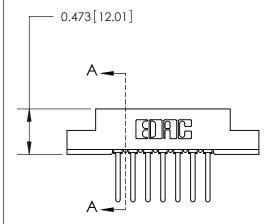

## **Contact Detail**

Wire Wrap .046x.014(1.17x0.36) - Tail LG=.495(12.57) .156 [3.96] Contact Spacing x .200 [5.08] Row Spacing

**See Accompanying Page for:** 

**Contact Bend Details** 

**SECTION A-A** 

.175 [4.45] Point of Contact (Measured from bottom of Card Slot) Card Slot Accepts .054 [1.37] to .070 [1.78] Thick P.C. Board