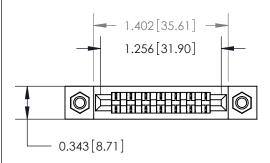

## **Mounting Option**

M3-0.5 Metric Threaded Inserts

## **Contact Detail**

Wire Wrap .046x.014(1.17x0.36) - Tail LG=.495(12.57) .156 [3.96] Contact Spacing x .200 [5.08] Row Spacing

**See Accompanying Page for:** 

**Contact Bend Details** 

**SECTION A-A** 

.175 [4.45] Point of Contact (Measured from bottom of Card Slot) Card Slot Accepts .054 [1.37] to .070 [1.78] Thick P.C. Board