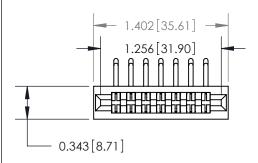

## **Contact Detail**

90 Degree Bend (Code 522 and 540 Contacts)

.156 [3.96] Contact Spacing x .200 [5.08] Row Spacing

**See Accompanying Page for:** 

**Contact Bend Details** 

**SECTION A-A** 

.095 [2.41] Point of Contact (Measured from bottom of Card Slot) Card Slot Accepts .054 [1.37] to .070 [1.78] Thick P.C. Board