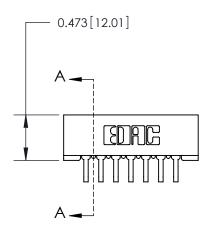

## **Contact Detail**

90 Degree Bend (Code 522 and 540 Contacts)

.156 [3.96] Contact Spacing x .200 [5.08] Row Spacing

**See Accompanying Page for:** 

**Contact Bend Details** 

**SECTION A-A** 

.095 [2.41] Point of Contact (Measured from bottom of Card Slot) Card Slot Accepts .054 [1.37] to .070 [1.78] Thick P.C. Board