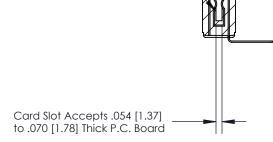

## **Contact Detail**

90 Degree Bend (Code 541 Contacts)

.156 [3.96] Contact Spacing x .200 [5.08] Row Spacing

**SECTION A-A** 

.175 [4.45] Point of Contact (Measured from bottom of Card Slot)

**See Accompanying Page for:** 