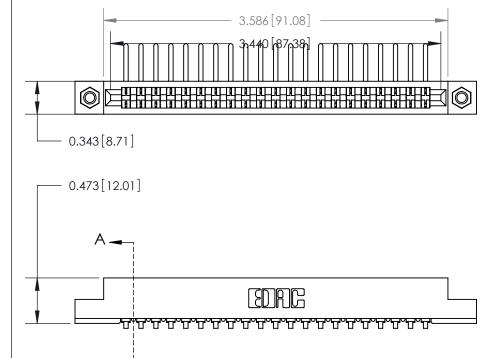

**Mounting Option** 

M3-0.5 Metric Threaded Inserts

## **Contact Detail**

90 Degree Bend (Code 541 Contacts)

.156 [3.96] Contact Spacing x .200 [5.08] Row Spacing

**SECTION A-A** 

.175 [4.45] Point of Contact (Measured from bottom of Card Slot)

**See Accompanying Page for:** 

**Contact Bend Details** 

807/857 Series High Temp Card Edge Connector Part Number: 857-021-557-107

|                    | EDAC INC<br>TORONTO, ONTARIO |
|--------------------|------------------------------|
|                    | C ANADA                      |
| YOUR CONNECTION TO | O QUALITY & SERVICE          |