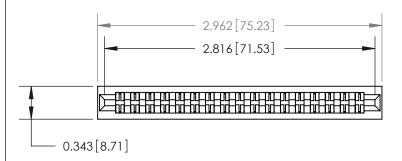

**See Accompanying Page for:** 

**Contact Bend Details** 

| 807/857 Series | High Temp Card Edge Connector |
|----------------|-------------------------------|
| Part Number:   | 57-034-460-201                |