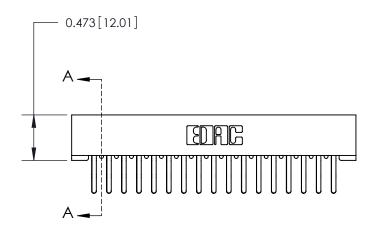

**Mounting Option** 

No Mounting Lugs

## **Contact Detail**

Extender Board Bend (Code 522 Contacts)

.156 [3.96] Contact Spacing x .200 [5.08] Row Spacing

**SECTION A-A** 

.095 [2.41] Point of Contact (Measured from bottom of Card Slot)

Card Slot Accepts .054 [1.37] to .070 [1.78] Thick P.C. Board