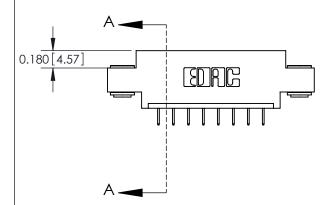

ISSUE NUMBER

ORIGINAL

837/887 Series High Temp Card Edge Connector Part Number: 887-008-524-603

YOUR CONNECTION TO QUALITY & SERVICE

**EDAC INC** TORONTO, ONTARIO CANADA

THESE DRAWINGS AND SPECIFICATIONS ARE THE PROPERTY OF EDAC INC.,AND SHALL NOT BE REPRODUCED, OR COPIED OR USED AS THE BASIS FOR THE MANUFACTURE OR SALE OF APPARATUS WITHOUT WRITTEN PERMISSION.