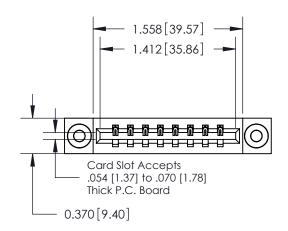

**Mounting Option** 

03-.116 (2.95) I.D. Floating Eyelets

## **Contact Detail**

524-P.C. Tail .018 Sq.(0.46 Sq.) - Tail LG=.175(4.45) .156 [3.96] Contact Spacing x .200 [5.08] Row Spacing

**See Accompanying Pages for: Contact Bend Details** 

THIS IS A C.A.D. GENERATED DRAWING DO NOT MAKE MANUAL REVISIONS TO MASTER.