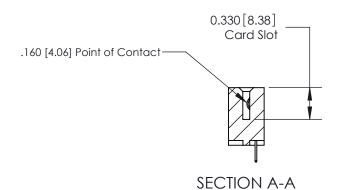

## **Contact Detail**

524-P.C. Tail .018 Sq.(0.46 Sq.) - Tail LG=.175(4.45) .156 [3.96] Contact Spacing x .200 [5.08] Row Spacing

**See Accompanying Pages for: Contact Bend Details** 

THIS IS A C.A.D. GENERATED DRAWING DO NOT MAKE MANUAL REVISIONS TO MASTER.