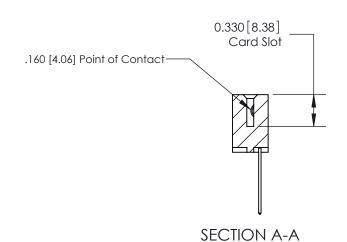

## **Contact Detail**

542-Wire Wrap .025 Sq.(0.64 Sq.) - Tail LG=.645(16.38) .156 [3.96] Contact Spacing x .200 [5.08] Row Spacing

**See Accompanying Pages for:** 

**Contact Bend Details** 

THIS IS A C.A.D. GENERATED DRAWING DO NOT MAKE MANUAL REVISIONS TO MASTER.

ISSUE NUMBER

ORIGINAL

1

|                     | 837/887 Series High Temp Card Edge Connector |                                                                                                                                                             | ACAD REFERENCE | NO. 837 EN       | 837 ENG MASTER |  |
|---------------------|----------------------------------------------|-------------------------------------------------------------------------------------------------------------------------------------------------------------|----------------|------------------|----------------|--|
| Contact Bend Detail |                                              | DRAWN: J.LEE                                                                                                                                                | DATE: OC       | DATE: OCT. 06/09 |                |  |
|                     | Confider bend Defail                         |                                                                                                                                                             | CHECKED:       | DATE:            |                |  |
|                     | EDAC INC                                     | TORONTO, ONTARIO CANADA  ARE THE PROPERTY OF EDAC INC.,AND SHALL NOT BE REPRODUCED, OR COPIED OR USED AS THE BASIS FOR THE MANUFACTURE OR SALE OF APPARATUS | SCALE: NTS     | SHEET            | 2 <b>OF</b> 2  |  |
|                     | TORONTO, ONTARIO                             |                                                                                                                                                             | DRAWING NUMBER |                  | ISSUE          |  |
| YOU                 | YOUR CONNECTION TO QUALITY & SERVICE         |                                                                                                                                                             | 837 Asser      | nbly             | 1              |  |