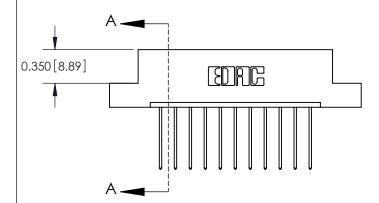

**Mounting Option** 

04-.156 (3.96) Dia. Mounting Holes

ISSUE NUMBER

ORIGINAL

| 837/887 Series High Temp Card Edge Connector |
|----------------------------------------------|
| Part Number: 887-011-542-104                 |

YOUR CONNECTION TO QUALITY & SERVICE