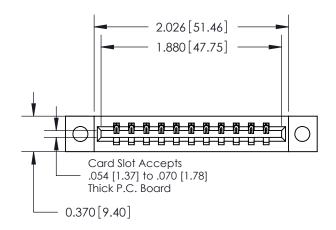

## **Contact Detail**

542-Wire Wrap .025 Sq.(0.64 Sq.) - Tail LG=.645(16.38) .156 [3.96] Contact Spacing x .200 [5.08] Row Spacing

**See Accompanying Pages for:** 

**Contact Bend Details** 

THIS IS A C.A.D. GENERATED DRAWING DO NOT MAKE MANUAL REVISIONS TO MASTER.

ISSUE NUMBER

ORIGINAL

| 837/887 Series High Temp Card Edge Connector |
|----------------------------------------------|
| Part Number: 887-011-542-104                 |

YOUR CONNECTION TO QUALITY & SERVICE