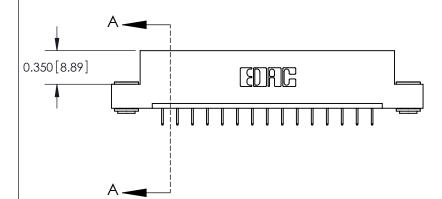

**Mounting Option** 

03-.116 (2.95) I.D. Floating Eyelets

## **Contact Detail**

524-P.C. Tail .018 Sq.(0.46 Sq.) - Tail LG=.175(4.45) .156 [3.96] Contact Spacing x .200 [5.08] Row Spacing

> 2.650[67.31] 2.504[63.60] Card Slot Accepts .054 [1.37] to .070 [1.78] Thick P.C. Board 0.370 [9.40]