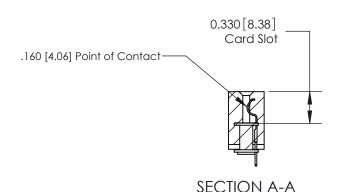

## **Contact Detail**

524-P.C. Tail .018 Sq.(0.46 Sq.) - Tail LG=.175(4.45) .156 [3.96] Contact Spacing x .200 [5.08] Row Spacing

> 2.650[67.31] 2.504[63.60] Card Slot Accepts .054 [1.37] to .070 [1.78] Thick P.C. Board 0.370 [9.40]