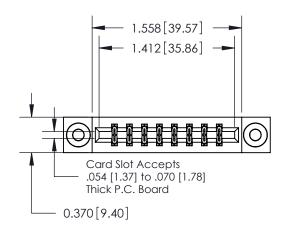

**Mounting Option** 

03-.116 (2.95) I.D. Floating Eyelets

## **Contact Detail**

541-Wire Wrap .025 Sq.(0.64 Sq.) - Tail LG=.750(19.05) .156 [3.96] Contact Spacing x .200 [5.08] Row Spacing





**See Accompanying Pages for:** 

**Contact Bend Details** 

THIS IS A C.A.D. GENERATED DRAWING DO NOT MAKE MANUAL REVISIONS TO MASTER.



ISSUE NUMBER ORIGINAL



837/887 Series High Temp Card Edge Connector Part Number: 887-016-541-203



**EDAC INC** TORONTO, ONTARIO CANADA

THESE DRAWINGS AND SPECIFICATIONS ARE THE PROPERTY OF EDAC INC.,AND SHALL NOT BE REPRODUCED, OR COPIED OR USED AS THE BASIS FOR THE MANUFACTURE OR SALE OF APPARATUS WITHOUT WRITTEN PERMISSION.

| ACAD REFERENCE NO. | 837 ENG MASTER   |       |  |
|--------------------|------------------|-------|--|
| DRAWN: J.LEE       | DATE: OCT. 06/09 |       |  |
| CHECKED:           | DATE:            |       |  |
| SCALE: NTS         | SHEET            | OF 2  |  |
| DRAWING NUMBER     |                  | ISSUE |  |
| 837