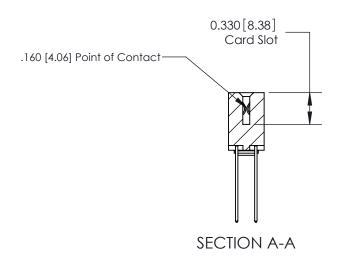

## **Contact Detail**

541-Wire Wrap .025 Sq.(0.64 Sq.) - Tail LG=.750(19.05) .156 [3.96] Contact Spacing x .200 [5.08] Row Spacing

**See Accompanying Pages for:** 

**Contact Bend Details** 

THIS IS A C.A.D. GENERATED DRAWING DO NOT MAKE MANUAL REVISIONS TO MASTER.