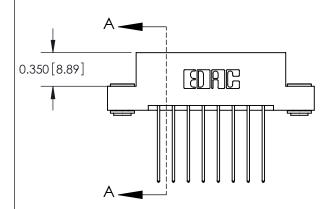

## **Contact Detail**

541-Wire Wrap .025 Sq.(0.64 Sq.) - Tail LG=.750(19.05) .156 [3.96] Contact Spacing x .200 [5.08] Row Spacing

**See Accompanying Pages for:** 

**Contact Bend Details** 

THIS IS A C.A.D. GENERATED DRAWING DO NOT MAKE MANUAL REVISIONS TO MASTER.