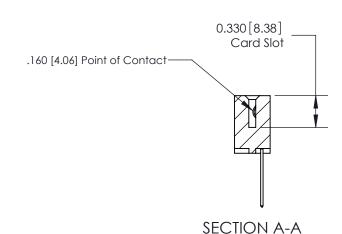

## **Contact Detail**

540-Wire Wrap .025 Sq.(0.64 Sq.) - Tail LG=.560(14.22) .156 [3.96] Contact Spacing x .200 [5.08] Row Spacing

> 3.274[83.16] 3.128 [79.45] Card Slot Accepts .054 [1.37] to .070 [1.78] Thick P.C. Board 0.370 [9.40]