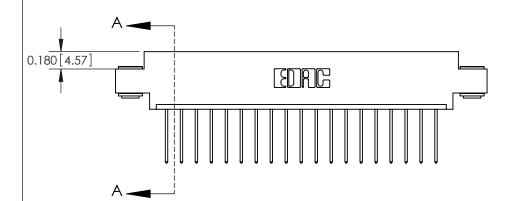

## **Contact Detail**

540-Wire Wrap .025 Sq.(0.64 Sq.) - Tail LG=.560(14.22) .156 [3.96] Contact Spacing x .200 [5.08] Row Spacing

> 3.274[83.16] 3.128 [79.45] Card Slot Accepts .054 [1.37] to .070 [1.78] Thick P.C. Board 0.370 [9.40]