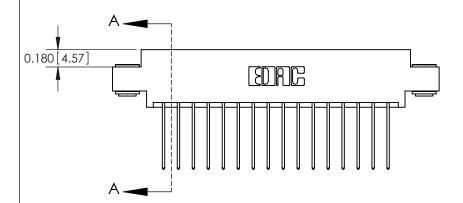

## **Contact Detail**

542-Wire Wrap .025 Sq.(0.64 Sq.) - Tail LG=.645(16.38) .156 [3.96] Contact Spacing x .200 [5.08] Row Spacing

> 2.806 [71.27] 2.660 [67.56] Card Slot Accepts .054 [1.37] to .070 [1.78] Thick P.C. Board 0.370 [9.40]