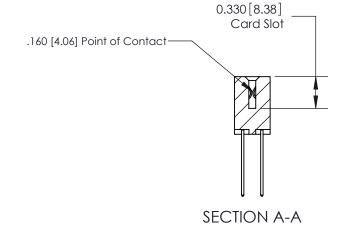

## **Contact Detail**

542-Wire Wrap .025 Sq.(0.64 Sq.) - Tail LG=.645(16.38) .156 [3.96] Contact Spacing x .200 [5.08] Row Spacing

> 2.806 [71.27] 2.660 [67.56] Card Slot Accepts .054 [1.37] to .070 [1.78] Thick P.C. Board 0.370 [9.40]