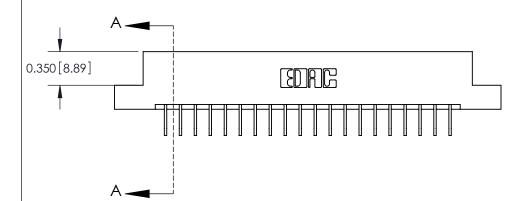

**Mounting Option** 

08-#4-40 Unified Threaded Inserts

0.370 [9.40]

THIS IS A C.A.D. GENERATED DRAWING DO NOT MAKE MANUAL REVISIONS TO MASTER.

ISSUE NUMBER

ORIGINAL

**See Accompanying Pages for:** 

**Contact Bend Details** 

837/887 Series High Temp Card Edge Connector Part Number: 887-040-558-208