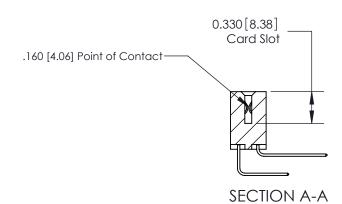

## **Contact Detail**

558-90 Degree Bend (Code 541 Contacts)

.156 [3.96] Contact Spacing x .200 [5.08] Row Spacing

3.430 [87.12] 3.284[83.41]

> Card Slot Accepts .054 [1.37] to .070 [1.78] Thick P.C. Board