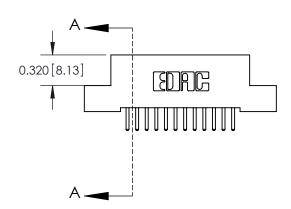

.240 [6.10] Point of Contact-

842/892 Series High Temp Card Edge Connector Part Number: 892-024-520-208

YOUR CONNECTION TO QUALITY & SERVICE

CANADA

842 ENG MASTER J.LEE DATE: OCT. 06/09 SHEET 1 OF 3 NTS

**SECTION A-A** 