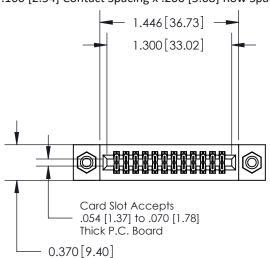

.240 [6.10] Point of Contact-

842/892 Series High Temp Card Edge Connector Part Number: 892-024-520-208

YOUR CONNECTION TO QUALITY & SERVICE

CANADA

842 ENG MASTER J.LEE DATE: OCT. 06/09 SHEET 1 OF 3 NTS

**SECTION A-A** 