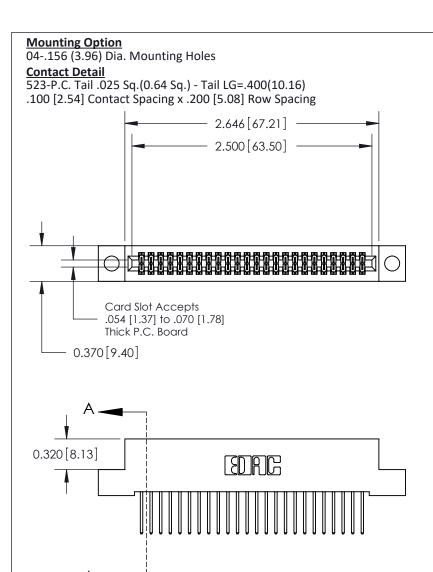

## **See Accompanying Pages for:**

- **Contact Bend Details**
- **Mounting Options**

THIS IS A C.A.D. GENERATED DRAWING DO NOT MAKE MANUAL REVISIONS TO MASTER

ORIGINAL (1)

| 842/892 Series High Temp Card Edge Connector<br>Contact Bend Detail |                                                                   | ACAD REFERENCE NO. 842 ENG MASTER |             |                  |        |
|---------------------------------------------------------------------|-------------------------------------------------------------------|-----------------------------------|-------------|------------------|--------|
|                                                                     |                                                                   | DRAWN:                            | J.LEE       | DATE: OCT. 06/09 |        |
|                                                                     |                                                                   | CHECKE                            | ):          | DATE:            |        |
| EDAC INC                                                            | THESE DRAWINGS AND SPECIFICATIONS ARE THE PROPERTY OF EDAC INCAND | SCALE:                            | NTS         | SHEET :          | 2 OF 3 |
| TORONTO, ONTARIO                                                    | SHALL NOT BE REPRODUCED, OR COPIED OR USED AS THE BASIS FOR THE   | DRAWING                           | NUMBER      |                  | ISSUE  |
| YOUR CONNECTION TO QUALITY & SERVICE                                | MANUFACTURE OR SALE OF APPARATUS WITHOUT WRITTEN PERMISSION.      | 8                                 | 42 Assembly |                  | 1      |

THIS IS A C.A.D. GENERATED DRAWING DO NOT MAKE MANUAL REVISIONS TO MASTER

ISSUE NUMBER

ORIGINAL

1

| 842/892 Series High Temp Card Edge Co<br>Mounting Options  | DRAWN: J.LEE DATE: OCT. 06/09  CHECKED: DATE: |
|------------------------------------------------------------|-----------------------------------------------|
| EDAC INC THESE DRAWINGS AND S ARE THE PROPERTY OF          |                                               |
|                                                            | DUCED,OR COPIED DRAWING NUMBER ISSUE          |
| YOUR CONNECTION TO QUALITY & SERVICE WITHOUT WRITTEN PERMI |                                               |